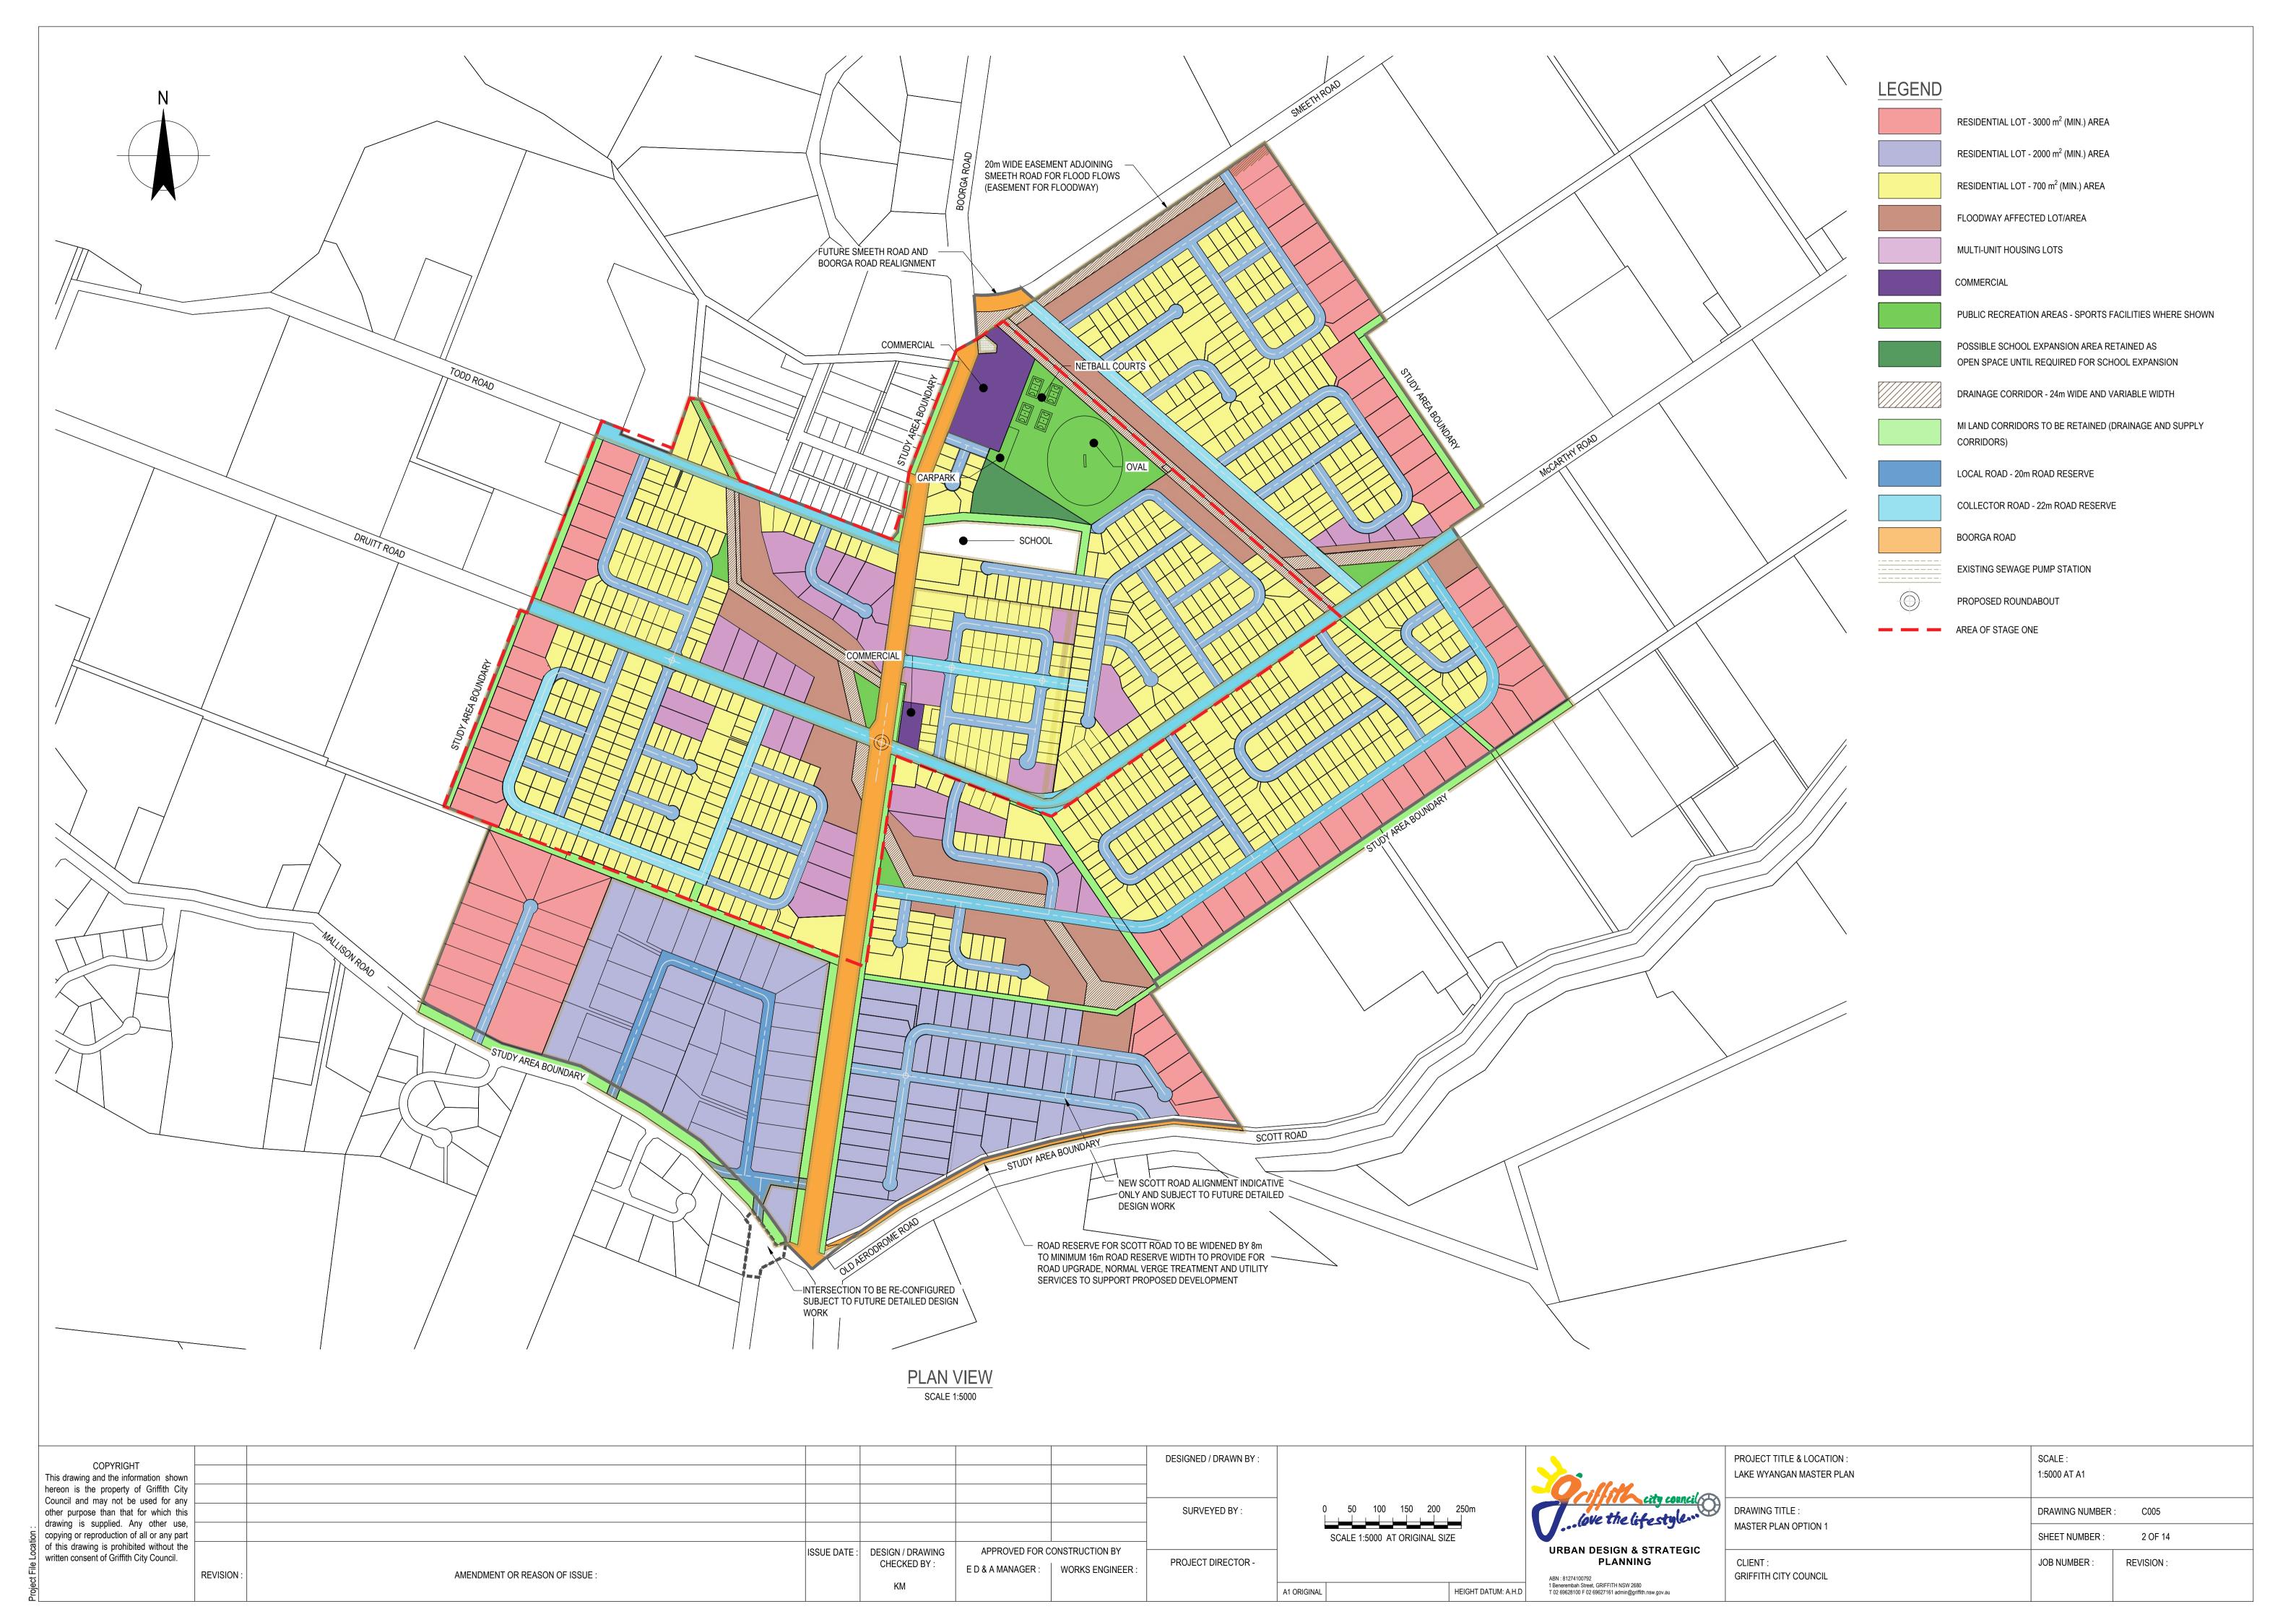

## DRAWING LIST

| DRG No. | DRAWING TITLE                               |
|---------|---------------------------------------------|
| C001    | COVER SHEET, LOCALITY PLAN AND DRAWING LIST |
| C005    | MASTER PLAN                                 |
| C006    | LOT LAYOUT PLAN                             |
| C007    | DEVELOPMENT SEQUENCING PLAN                 |
| C010    | ROADS HIERARCHY PLAN                        |
| C011    | ROADS - TYPICAL SECTIONS                    |
| C012    | FOOTPATH NETWORK PLAN                       |
| C015    | DRAINAGE PLAN                               |
| C016    | DRAINAGE - ENLARGED PLANS                   |
| C017    | DRAINAGE - SWALE TYPICAL SECTIONS           |
| C020    | SEWER PLAN                                  |
| C025    | POTABLE WATER PLAN                          |
| C035    | FLOODING PLAN                               |
| L001    | LANDSCAPE CONCEPT PLAN                      |
|         |                                             |

| PROJECT TITLE & LOCATION :<br>LAKE WYANGAN MASTER PLAN | SCALE :<br>1:5000 AT A1 |           |  |  |
|--------------------------------------------------------|-------------------------|-----------|--|--|
| DRAWING TITLE :                                        | DRAWING NUMBER : C001   |           |  |  |
| COVER SHEET, LOCALITY PLAN AND<br>DRAWING LIST         | SHEET NUMBER :          | 1 OF 14   |  |  |
| CLIENT :<br>GRIFFITH CITY COUNCIL                      | JOB NUMBER :            | REVISION: |  |  |