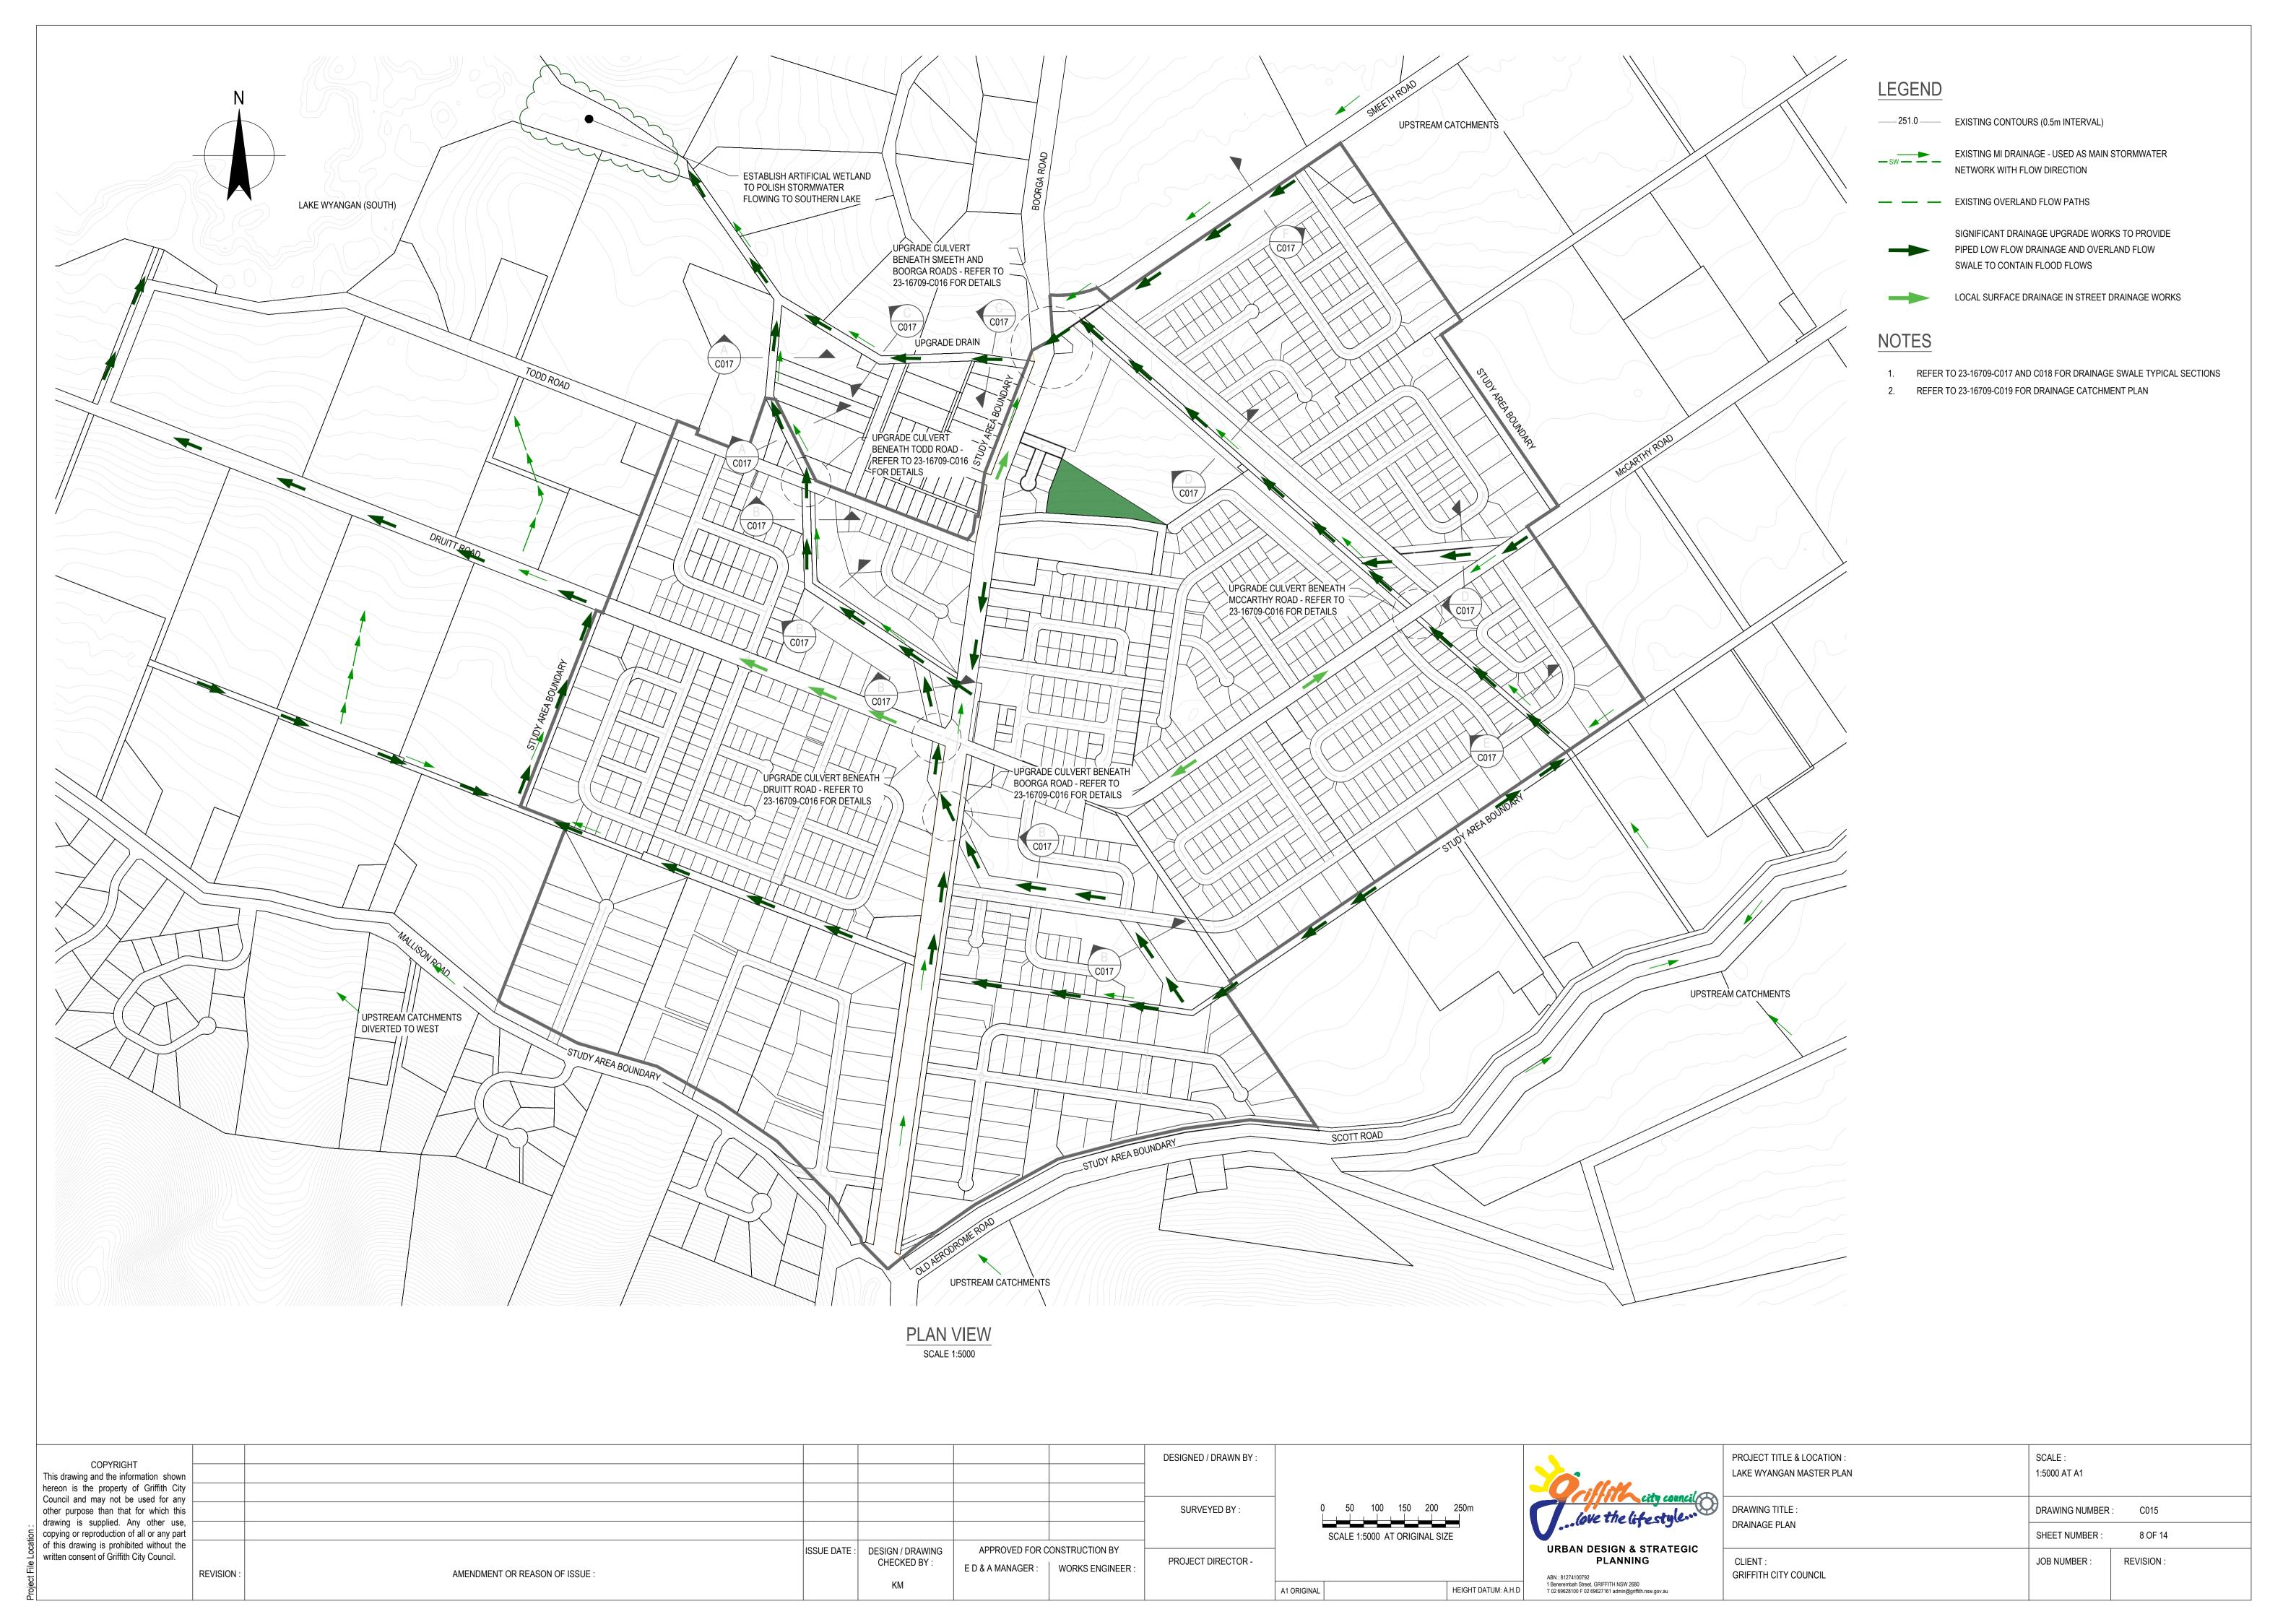

|                                |              | KM           |                   |                 |                    | A1 ORIGINAL           |   |



| PROJECT TITLE & LOCATION :<br>LAKE WYANGAN MASTER PLAN | SCALE :<br>1:5000 AT A1 |           |  |  |
|--------------------------------------------------------|-------------------------|-----------|--|--|
| DRAWING TITLE :                                        | DRAWING NUMBER : C001   |           |  |  |
| COVER SHEET, LOCALITY PLAN AND<br>DRAWING LIST         | SHEET NUMBER :          | 1 OF 14   |  |  |
| CLIENT :<br>GRIFFITH CITY COUNCIL                      | JOB NUMBER :            | REVISION: |  |  |

























## LEGEND

FLOODING EXTENTS - FLOODWAY



FLOODING EXTENTS - FLOOD FRINGE



LOT AFFECTED BY FLOODWAY

EXISTING LOT BOUNDARIES



SIGNIFICANT DRAINAGE UPGRADE WORKS SIZED FOR POST DEVELOPMENT 1% AEP FLOOD FLOWS. FLOOD MAPPING WILL REQUIRE UPDATING TO REFLECT PROPOSED WORKS

## NOTES

- 1. BUILDINGS ARE TO BE LOCATED OUTSIDE FLOODWAYS
- BUILDINGS WITHIN FLOOD FRINGE AREAS SHALL HAVE FLOOR LEVELS NOT LESS THAN 500mm ABOVE 1% AEP FLOOD LEVEL
- 3. FLOODWAYS AND FLOOD LEVELS SHALL BE DEFINED ON SUBDIVISION PLANS FOR ALL AFFECTED LOTS
- 4. FLOODWAY AND FLOOD FRINGE AREAS SHOWN ON THIS DRAWING
  ARE TAKEN FROM 'LAKE WYANGAN FLOODPLAIN RISK MANAGEMENT
  STUDY AND PLAN 2013'

PLAN VIEW
SCALE 1:5000

KM

DESIGNED / DRAWN BY : COPYRIGHT This drawing and the information shown hereon is the