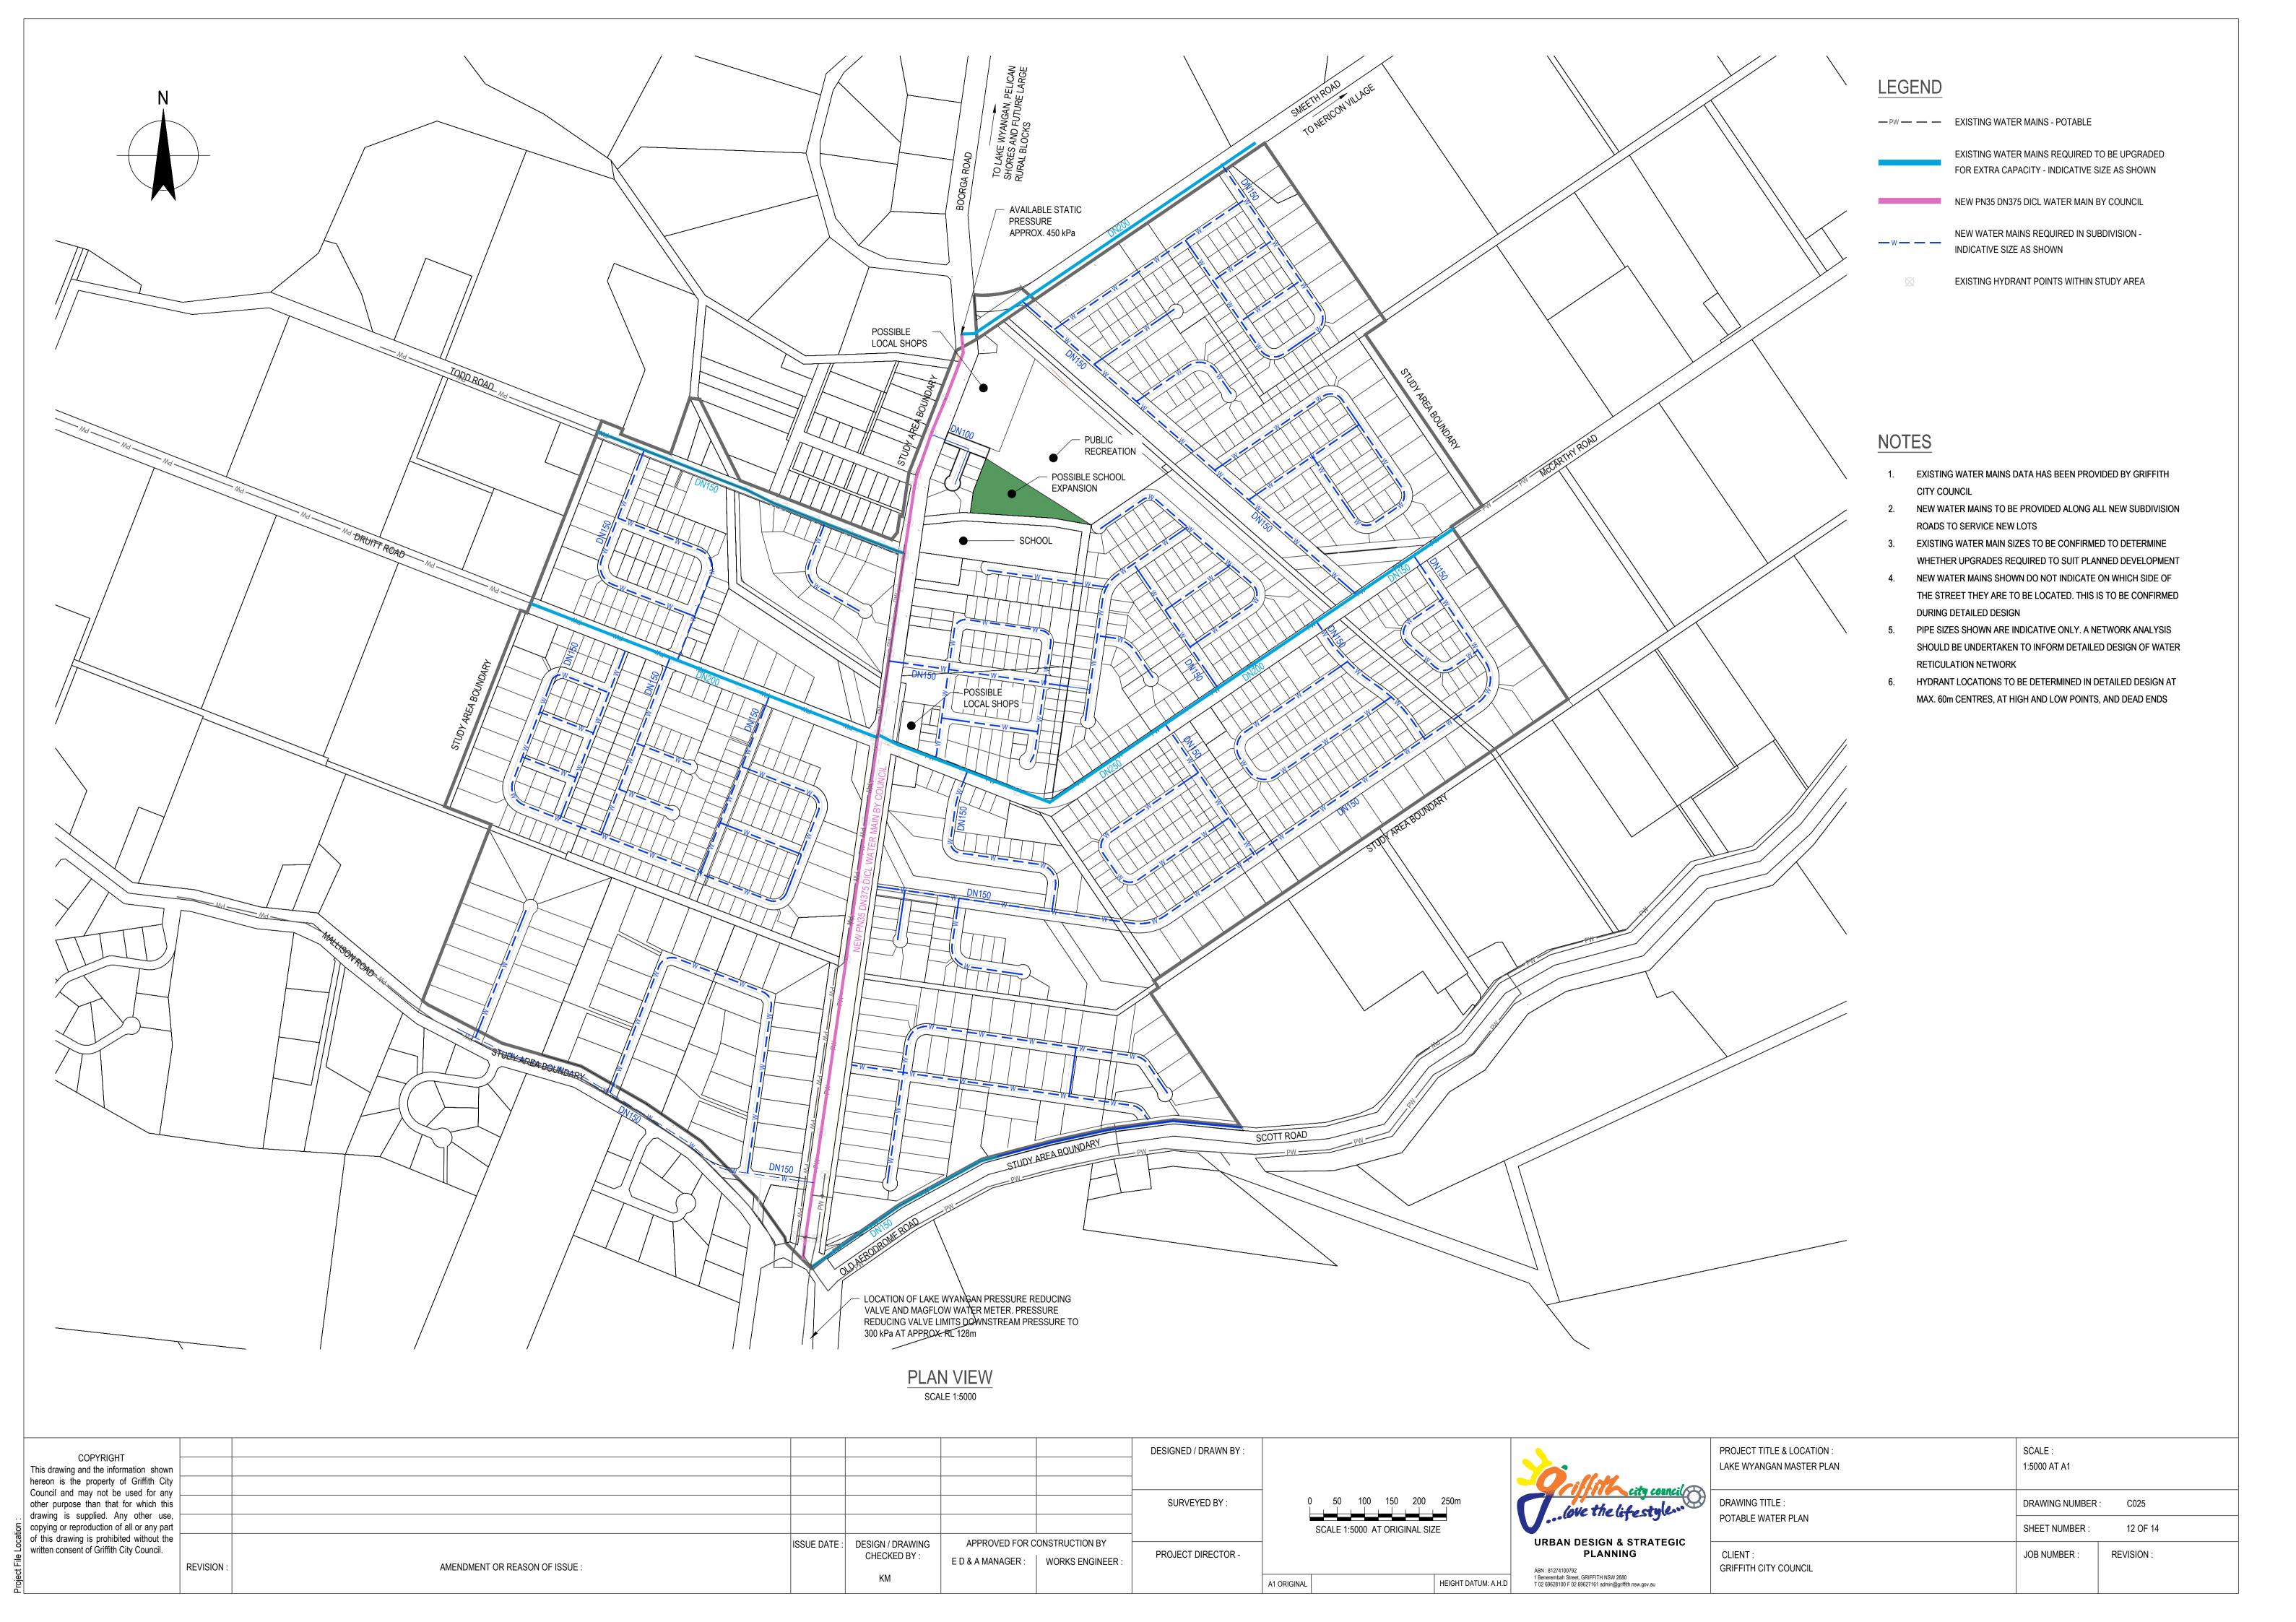

## DRAWING LIST

| DRG No. | DRAWING TITLE                               |
|---------|---------------------------------------------|
| C001    | COVER SHEET, LOCALITY PLAN AND DRAWING LIST |
| C005    | MASTER PLAN                                 |
| C006    | LOT LAYOUT PLAN                             |
| C007    | DEVELOPMENT SEQUENCING PLAN                 |
| C010    | ROADS HIERARCHY PLAN                        |
| C011    | ROADS - TYPICAL SECTIONS                    |
| C012    | FOOTPATH NETWORK PLAN                       |
| C015    | DRAINAGE PLAN                               |
| C016    | DRAINAGE - ENLARGED PLANS                   |
| C017    | DRAINAGE - SWALE TYPICAL SECTIONS           |
| C020    | SEWER PLAN                                  |
| C025    | POTABLE WATER PLAN                          |
| C035    | FLOODING PLAN                               |
| L001    | LANDSCAPE CONCEPT PLAN                      |
|         |                                             |

| PROJECT TITLE & LOCATION :<br>LAKE WYANGAN MASTER PLAN | SCALE :<br>1:5000 AT A1 |           |  |  |
|--------------------------------------------------------|-------------------------|-----------|--|--|
| DRAWING TITLE :                                        | DRAWING NUMBER : C001   |           |  |  |
| COVER SHEET, LOCALITY PLAN AND<br>DRAWING LIST         | SHEET NUMBER :          | 1 OF 14   |  |  |
| CLIENT :<br>GRIFFITH CITY COUNCIL                      | JOB NUMBER :            | REVISION: |  |  |