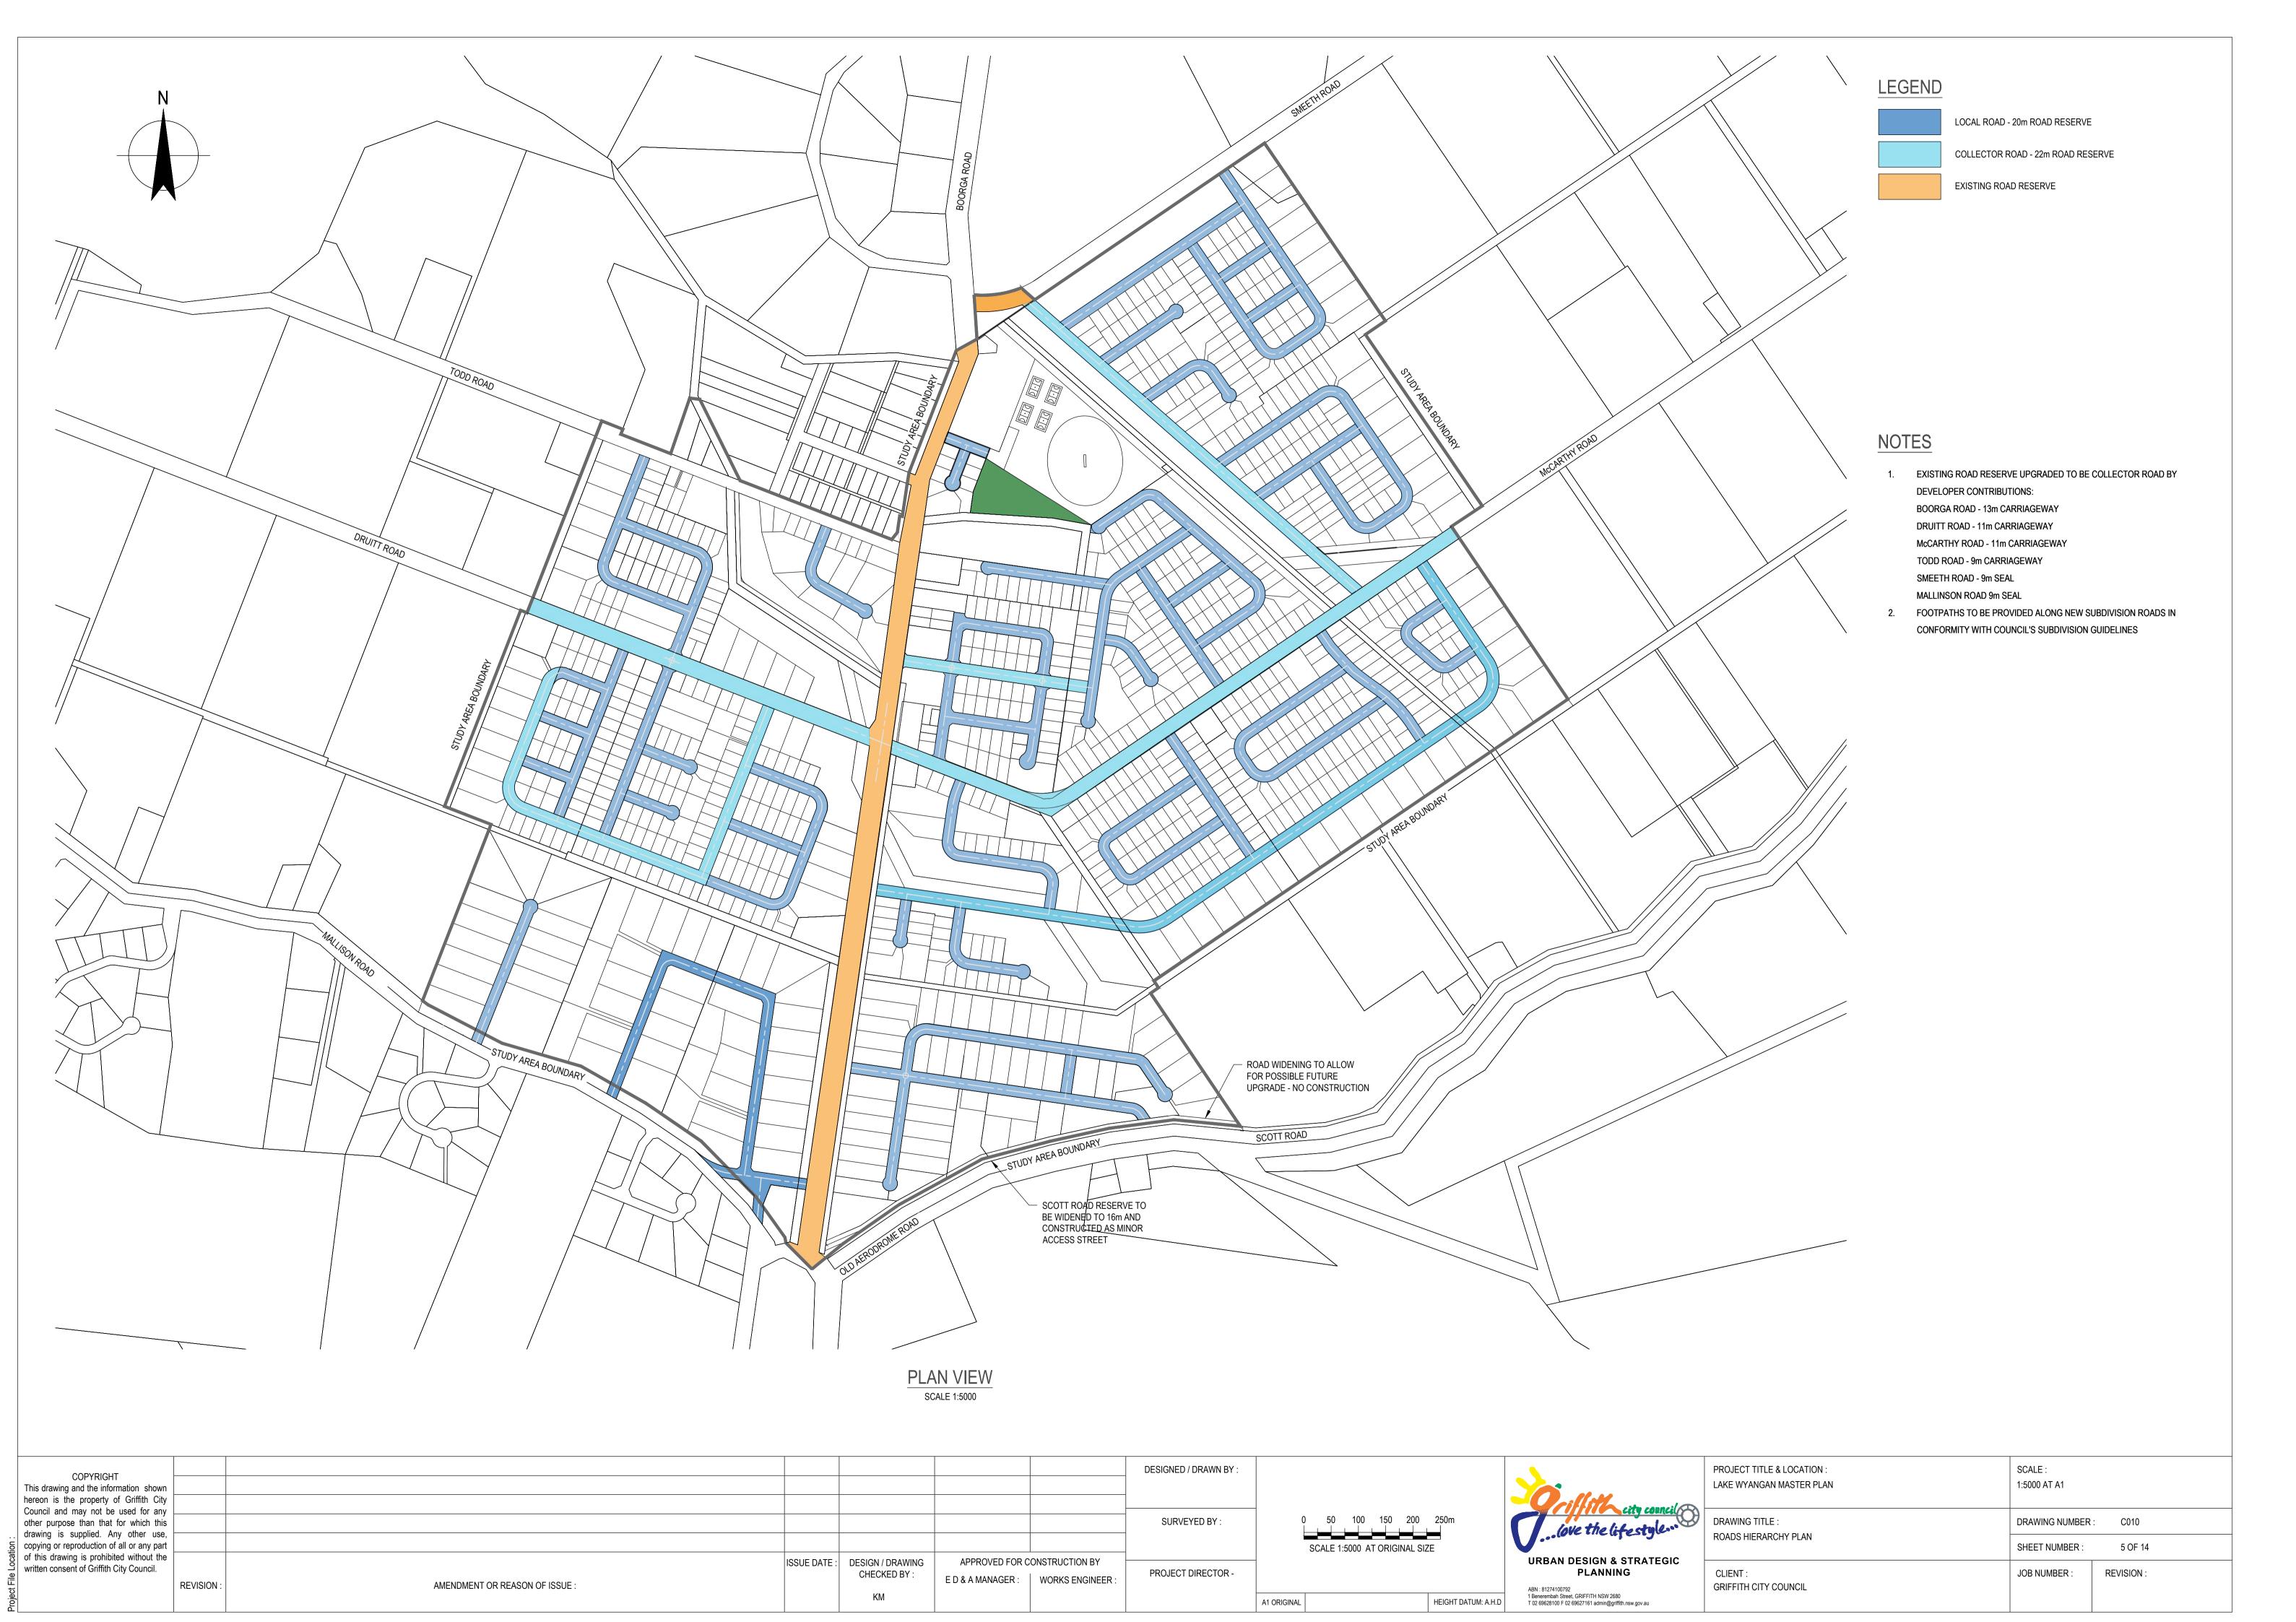

## DRAWING LIST

| DRG No. | DRAWING TITLE                               |
|---------|---------------------------------------------|
| C001    | COVER SHEET, LOCALITY PLAN AND DRAWING LIST |
| C005    | MASTER PLAN                                 |
| C006    | LOT LAYOUT PLAN                             |
| C007    | DEVELOPMENT SEQUENCING PLAN                 |
| C010    | ROADS HIERARCHY PLAN                        |
| C011    | ROADS - TYPICAL SECTIONS                    |
| C012    | FOOTPATH NETWORK PLAN                       |
| C015    | DRAINAGE PLAN                               |
| C016    | DRAINAGE - ENLARGED PLANS                   |
| C017    | DRAINAGE - SWALE TYPICAL SECTIONS           |
| C020    | SEWER PLAN                                  |
| C025    | POTABLE WATER PLAN                          |
| C035    | FLOODING PLAN                               |
| L001    | LANDSCAPE CONCEPT PLAN                      |
|         |                                             |