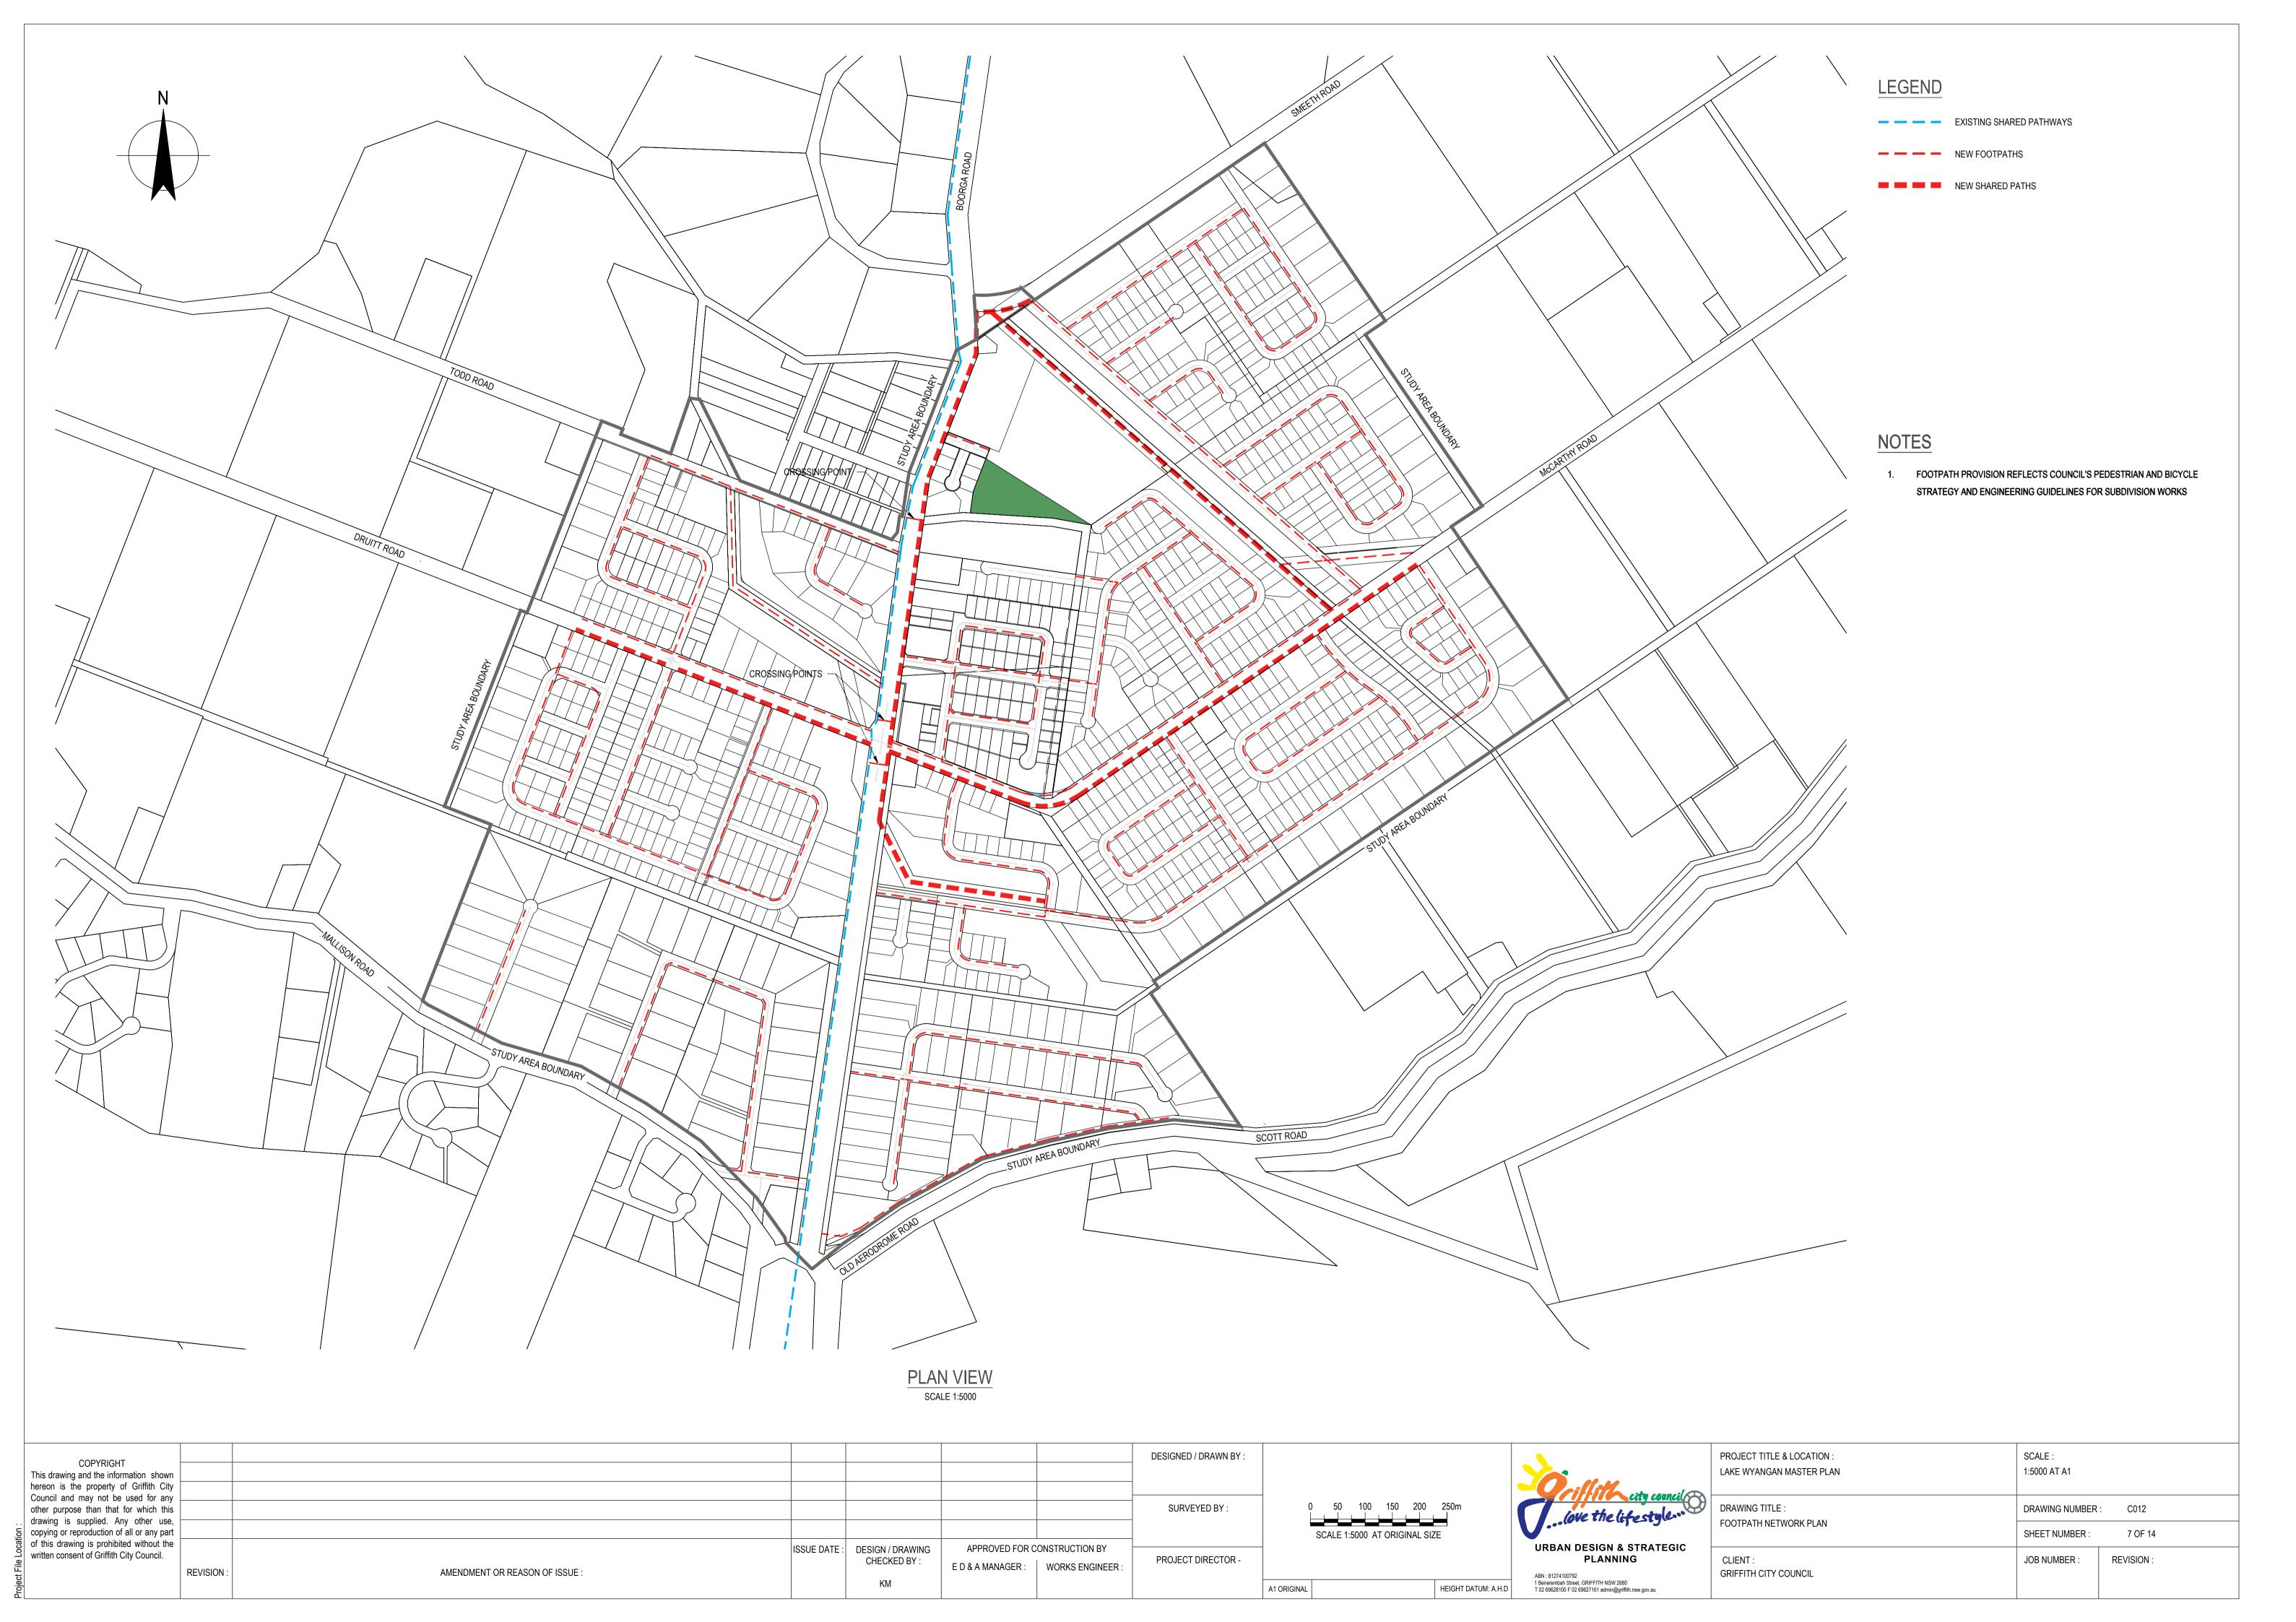

## DRAWING LIST

| DRG No. | DRAWING TITLE                               |
|---------|---------------------------------------------|
| C001    | COVER SHEET, LOCALITY PLAN AND DRAWING LIST |
| C005    | MASTER PLAN                                 |
| C006    | LOT LAYOUT PLAN                             |
| C007    | DEVELOPMENT SEQUENCING PLAN                 |
| C010    | ROADS HIERARCHY PLAN                        |
| C011    | ROADS - TYPICAL SECTIONS                    |
| C012    | FOOTPATH NETWORK PLAN                       |
| C015    | DRAINAGE PLAN                               |
| C016    | DRAINAGE - ENLARGED PLANS                   |
| C017    | DRAINAGE - SWALE TYPICAL SECTIONS           |
| C020    | SEWER PLAN                                  |
| C025    | POTABLE WATER PLAN                          |
| C035    | FLOODING PLAN                               |
| L001    | LANDSCAPE CONCEPT PLAN                      |
|         |                                             |