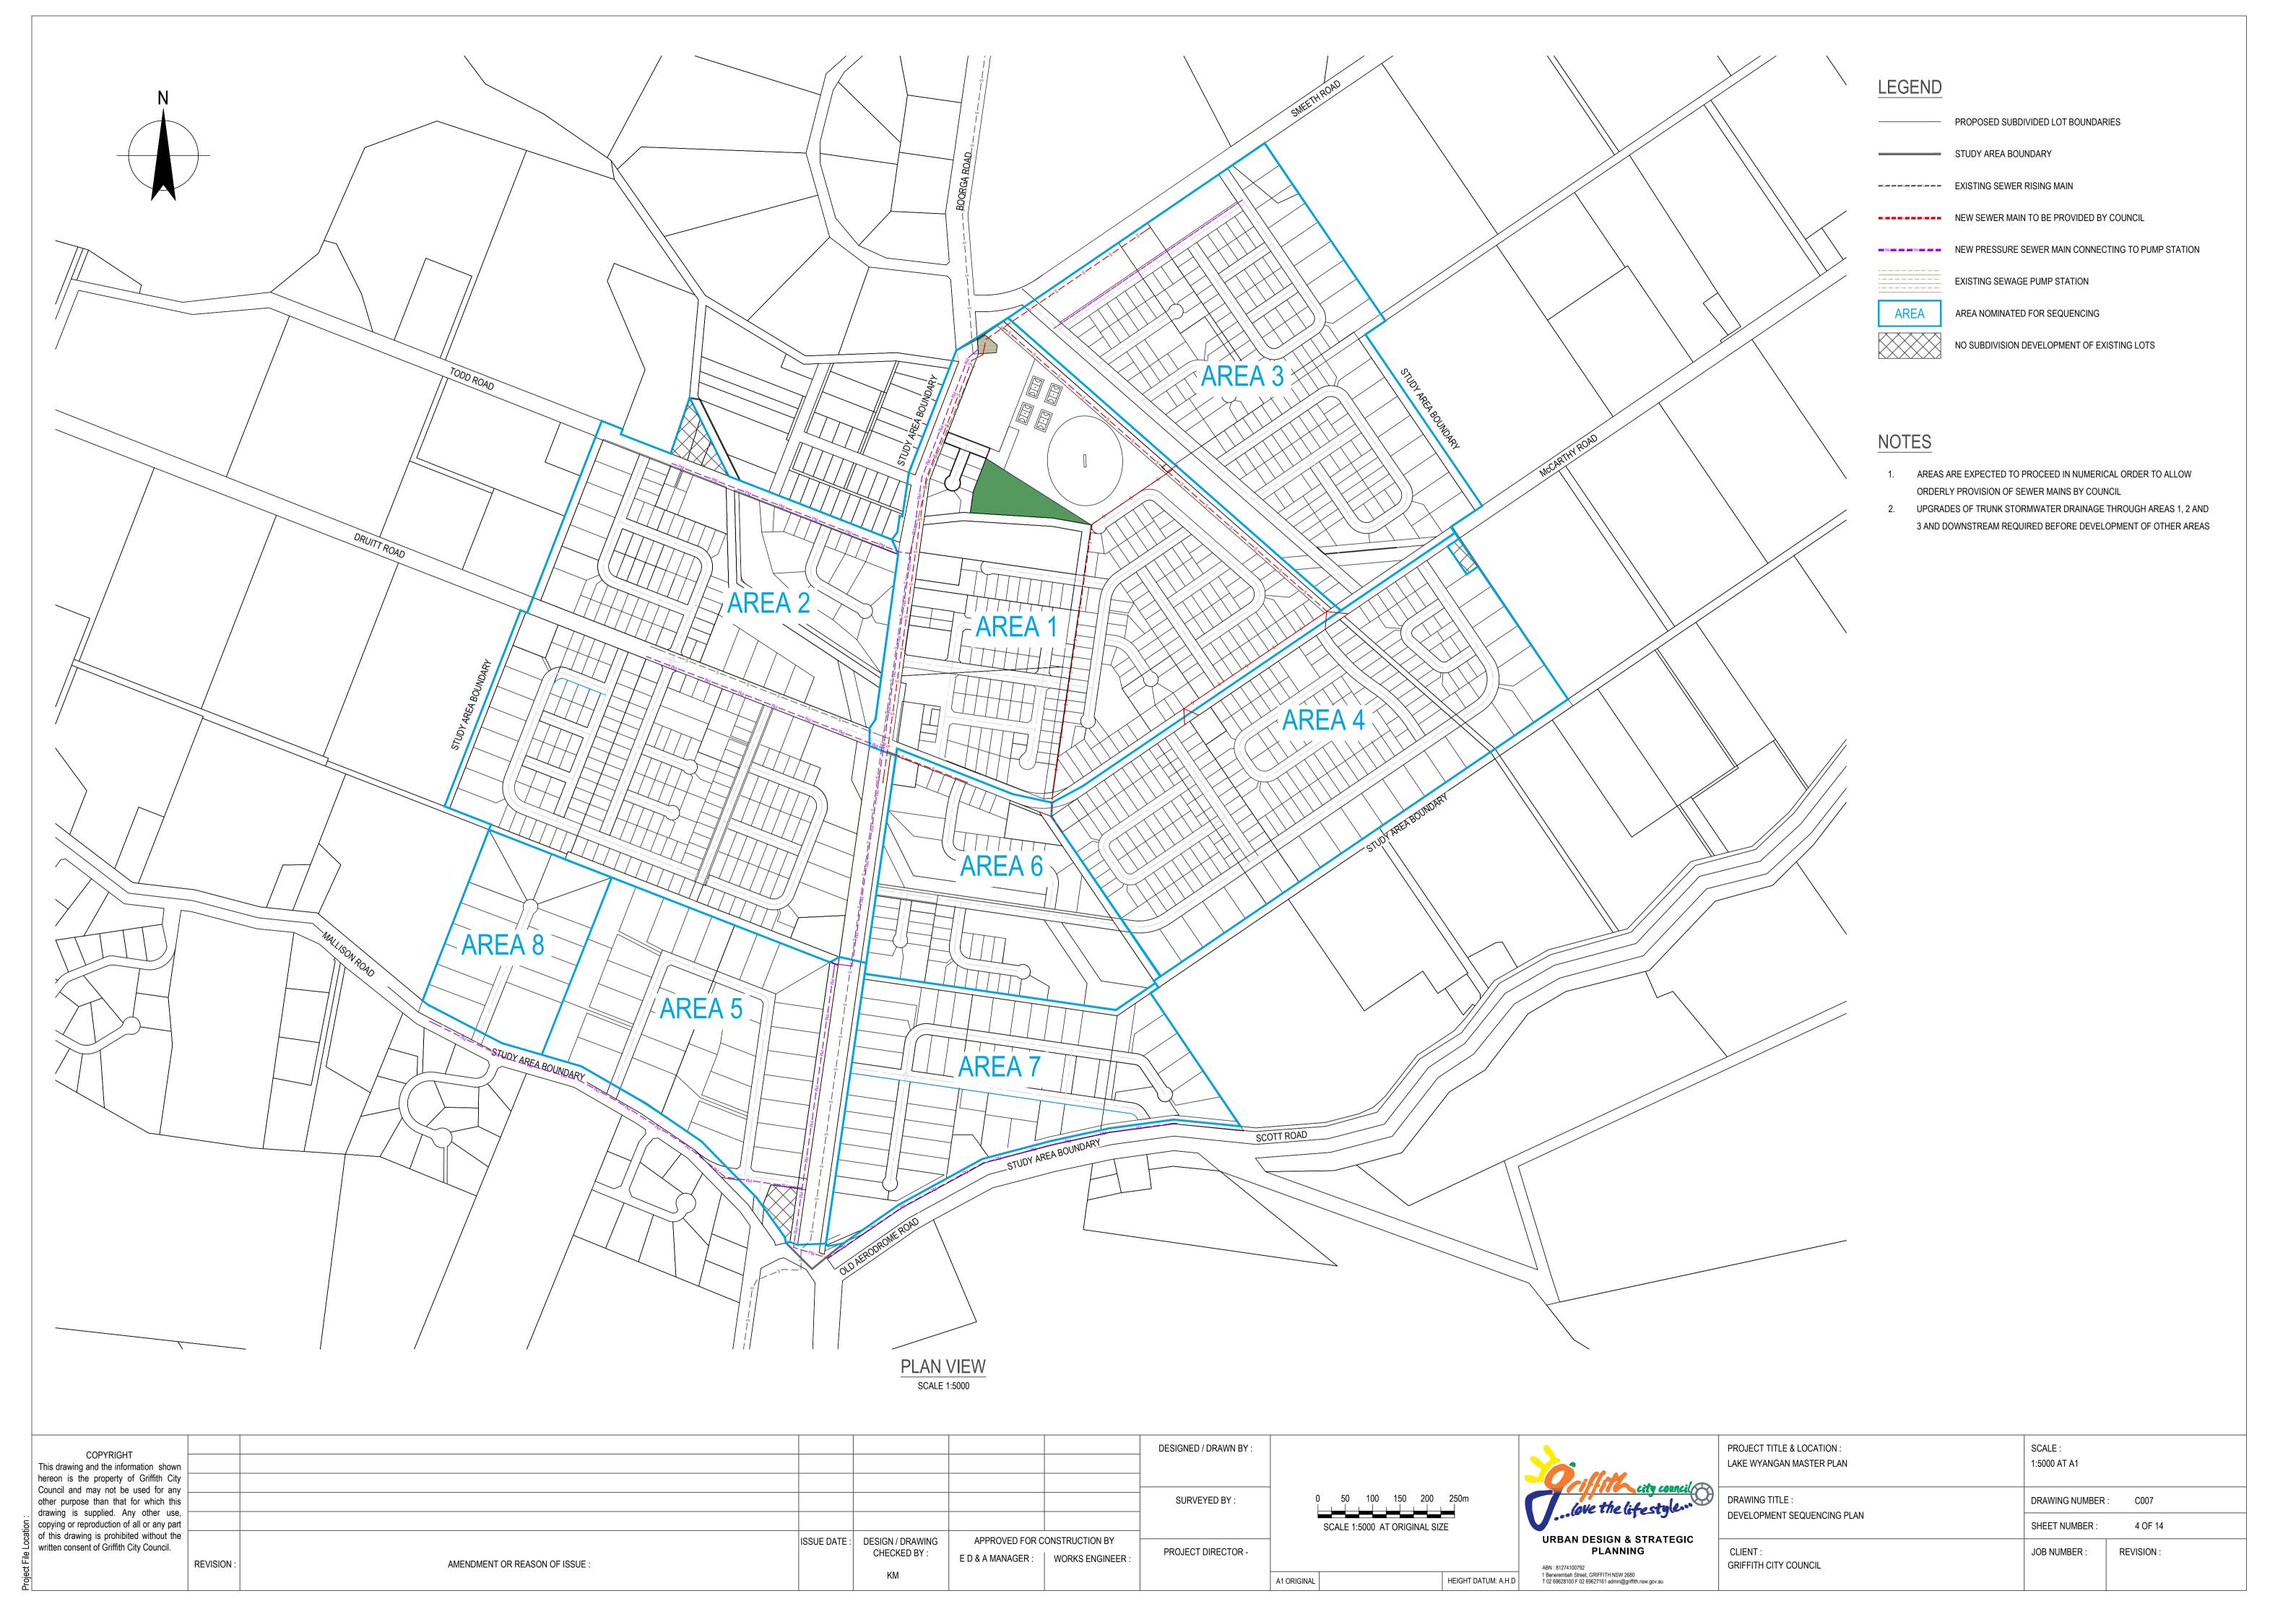

## DRAWING LIST

| DRG No. | DRAWING TITLE                               |
|---------|---------------------------------------------|
| C001    | COVER SHEET, LOCALITY PLAN AND DRAWING LIST |
| C005    | MASTER PLAN                                 |
| C006    | LOT LAYOUT PLAN                             |
| C007    | DEVELOPMENT SEQUENCING PLAN                 |
| C010    | ROADS HIERARCHY PLAN                        |
| C011    | ROADS - TYPICAL SECTIONS                    |
| C012    | FOOTPATH NETWORK PLAN                       |
| C015    | DRAINAGE PLAN                               |
| C016    | DRAINAGE - ENLARGED PLANS                   |
| C017    | DRAINAGE - SWALE TYPICAL SECTIONS           |
| C020    | SEWER PLAN                                  |
| C025    | POTABLE WATER PLAN                          |
| C035    | FLOODING PLAN                               |
| L001    | LANDSCAPE CONCEPT PLAN                      |
|         |                                             |