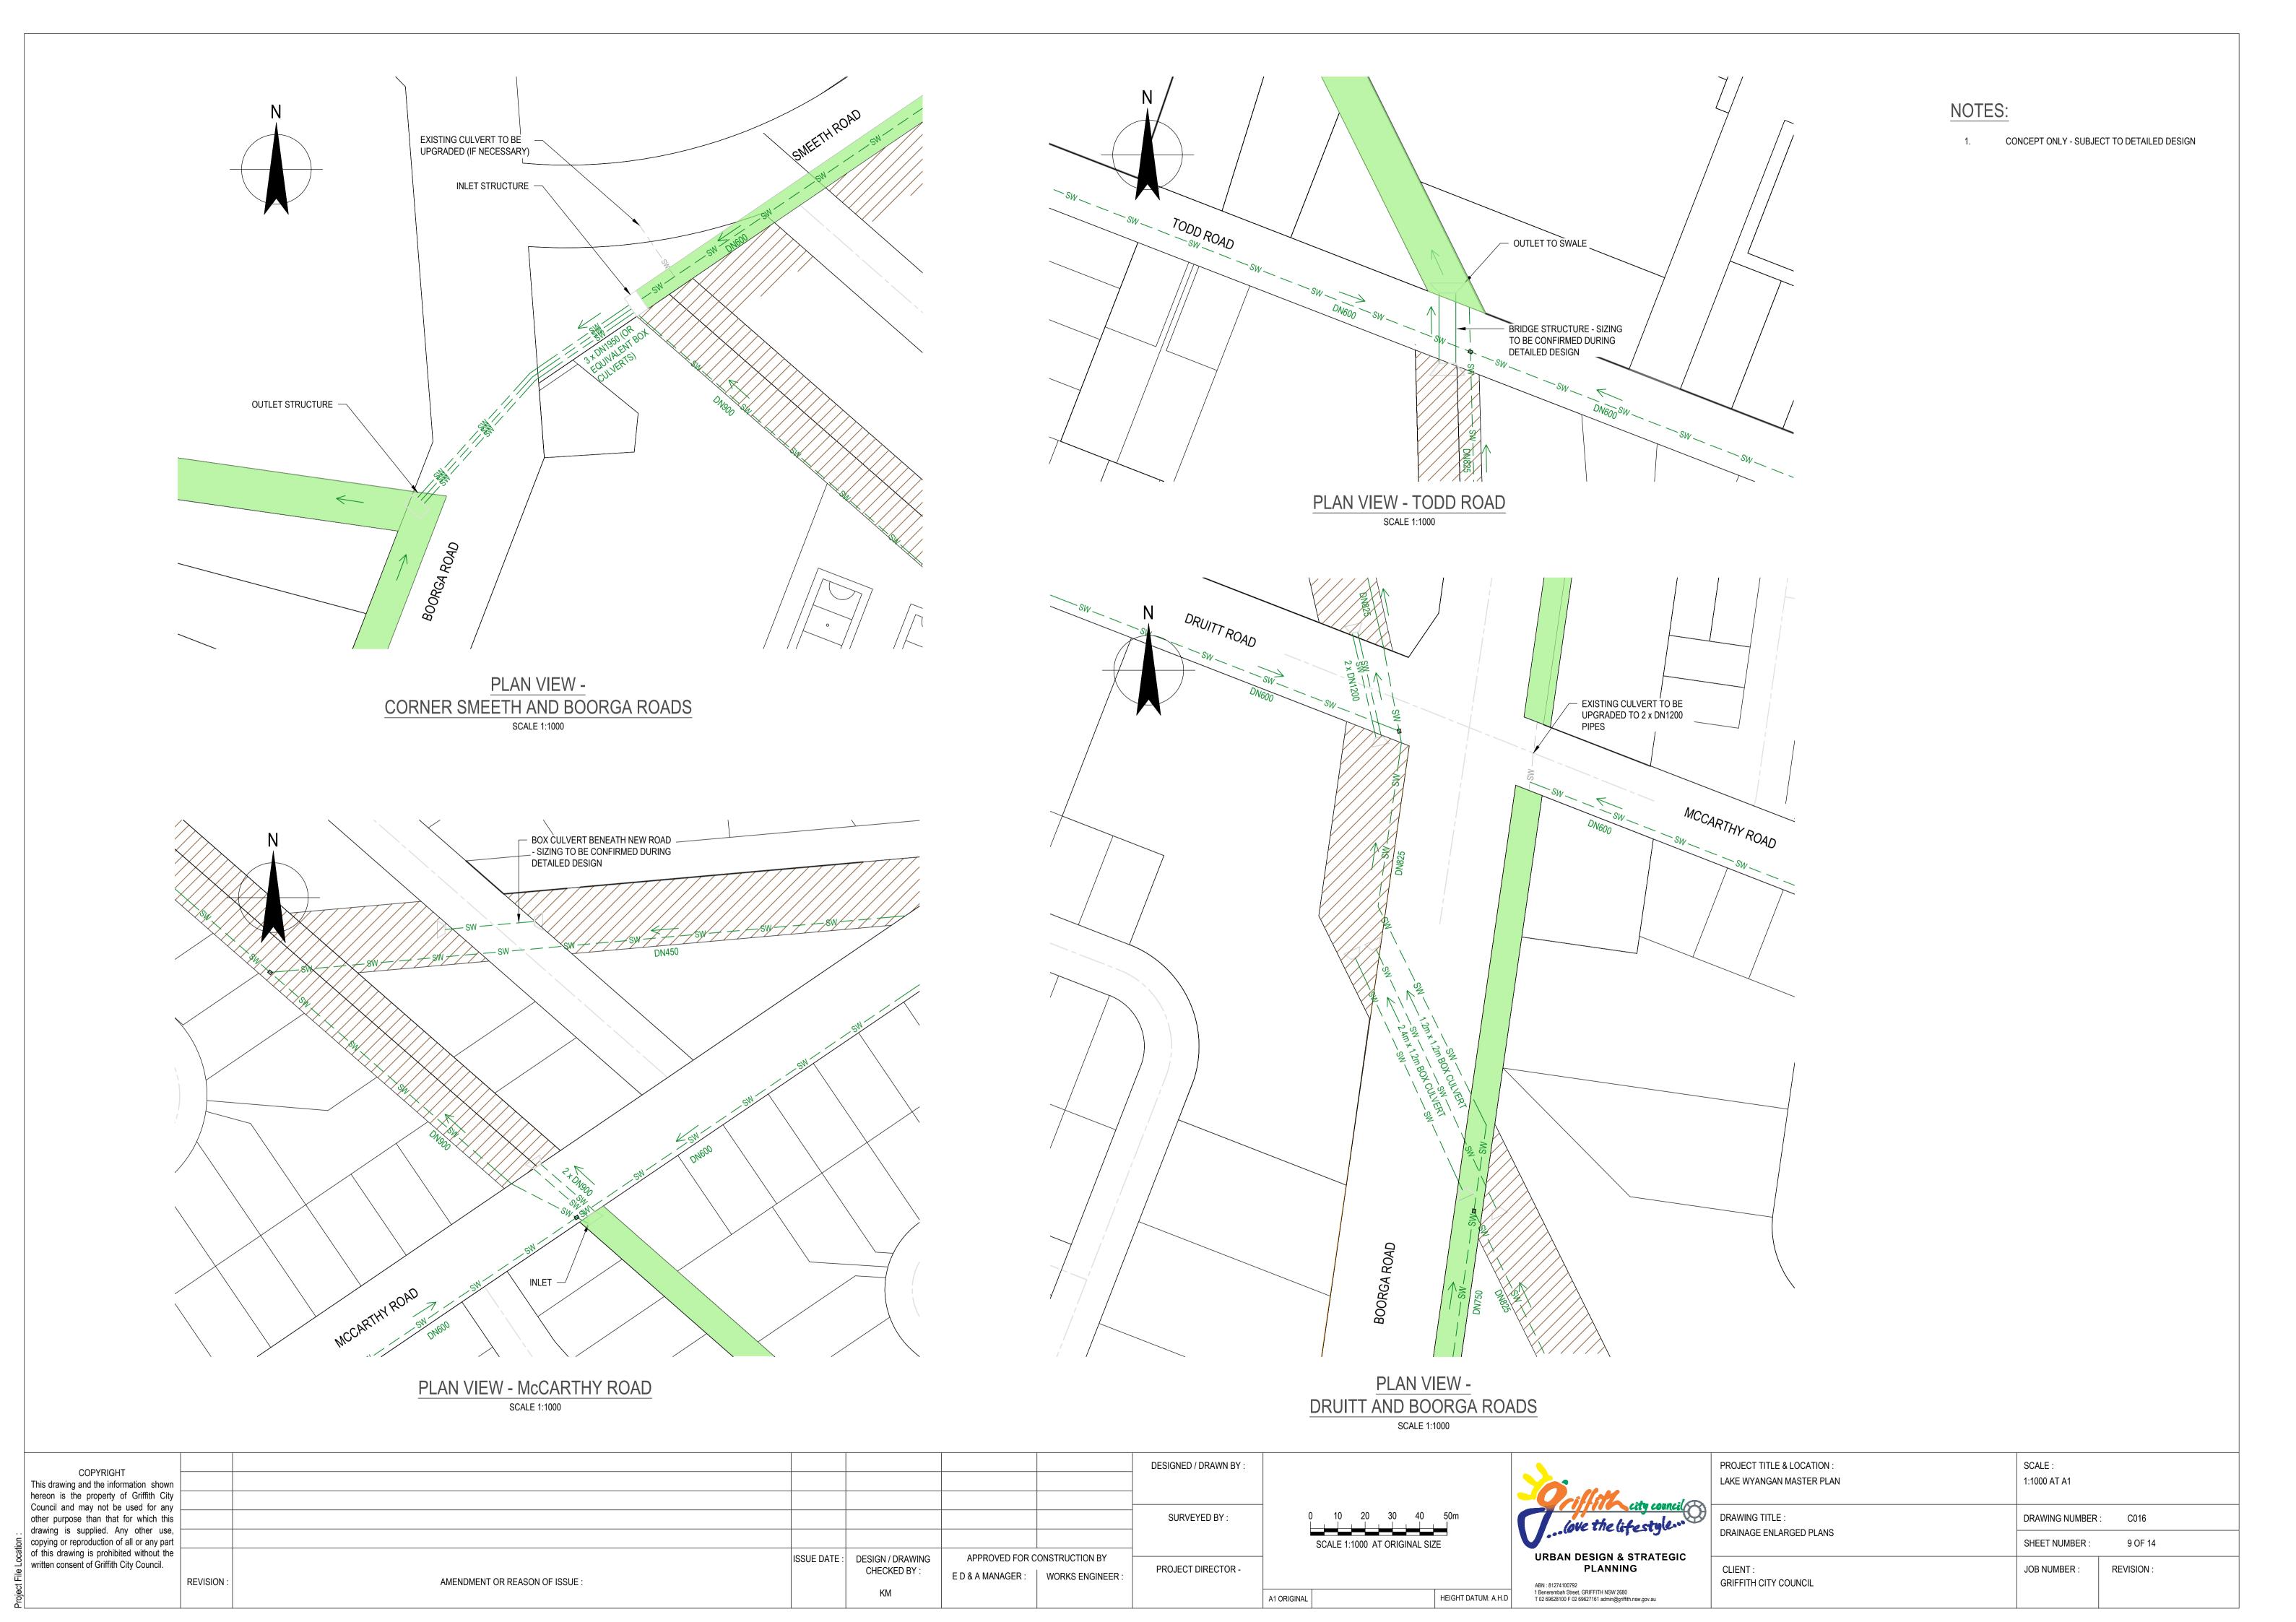

|                                |              | KM           |                   |                 |                    | A1 ORIGINAL           |   |



| PROJECT TITLE & LOCATION :<br>LAKE WYANGAN MASTER PLAN | SCALE :<br>1:5000 AT A1 |           |  |  |
|--------------------------------------------------------|-------------------------|-----------|--|--|
| DRAWING TITLE :                                        | DRAWING NUMBER : C001   |           |  |  |
| COVER SHEET, LOCALITY PLAN AND<br>DRAWING LIST         | SHEET NUMBER :          | 1 OF 14   |  |  |
| CLIENT :<br>GRIFFITH CITY COUNCIL                      | JOB NUMBER :            | REVISION: |  |  |

























## LEGEND

FLOODING EXTENTS - FLOODWAY



FLOODING EXTENTS - FLOOD FRINGE



LOT AFFECTED BY FLOODWAY

EXISTING LOT BOUNDARIES



SIGNIFICANT DRAINAGE UPGRADE WORKS SIZED FOR POST DEVELOPMENT 1% AEP FLOOD FLOWS. FLOOD MAPPING WILL REQUIRE UPDATING TO REFLECT PROPOSED WORKS

## NOTES

- 1. BUILDINGS ARE TO BE LOCATED OUTSIDE FLOODWAYS
- BUILDINGS WITHIN FLOOD FRINGE AREAS SHALL HAVE FLOOR LEVELS NOT LESS THAN 500mm ABOVE 1% AEP FLOOD LEVEL
- 3. FLOODWAYS AND FLOOD LEVELS SHALL BE DEFINED ON SUBDIVISION PLANS FOR ALL AFFECTED LOTS
- 4. FLOODWAY AND FLOOD FRINGE AREAS SHOWN ON THIS DRAWING
  ARE TAKEN FROM 'LAKE WYANGAN FLOODPLAIN RISK MANAGEMENT
  STUDY AND PLAN 2013'

PLAN VIEW
SCALE 1:5000

KM

DESIGNED / DRAWN BY : COPYRIGHT This drawing and the information shown hereon is the p