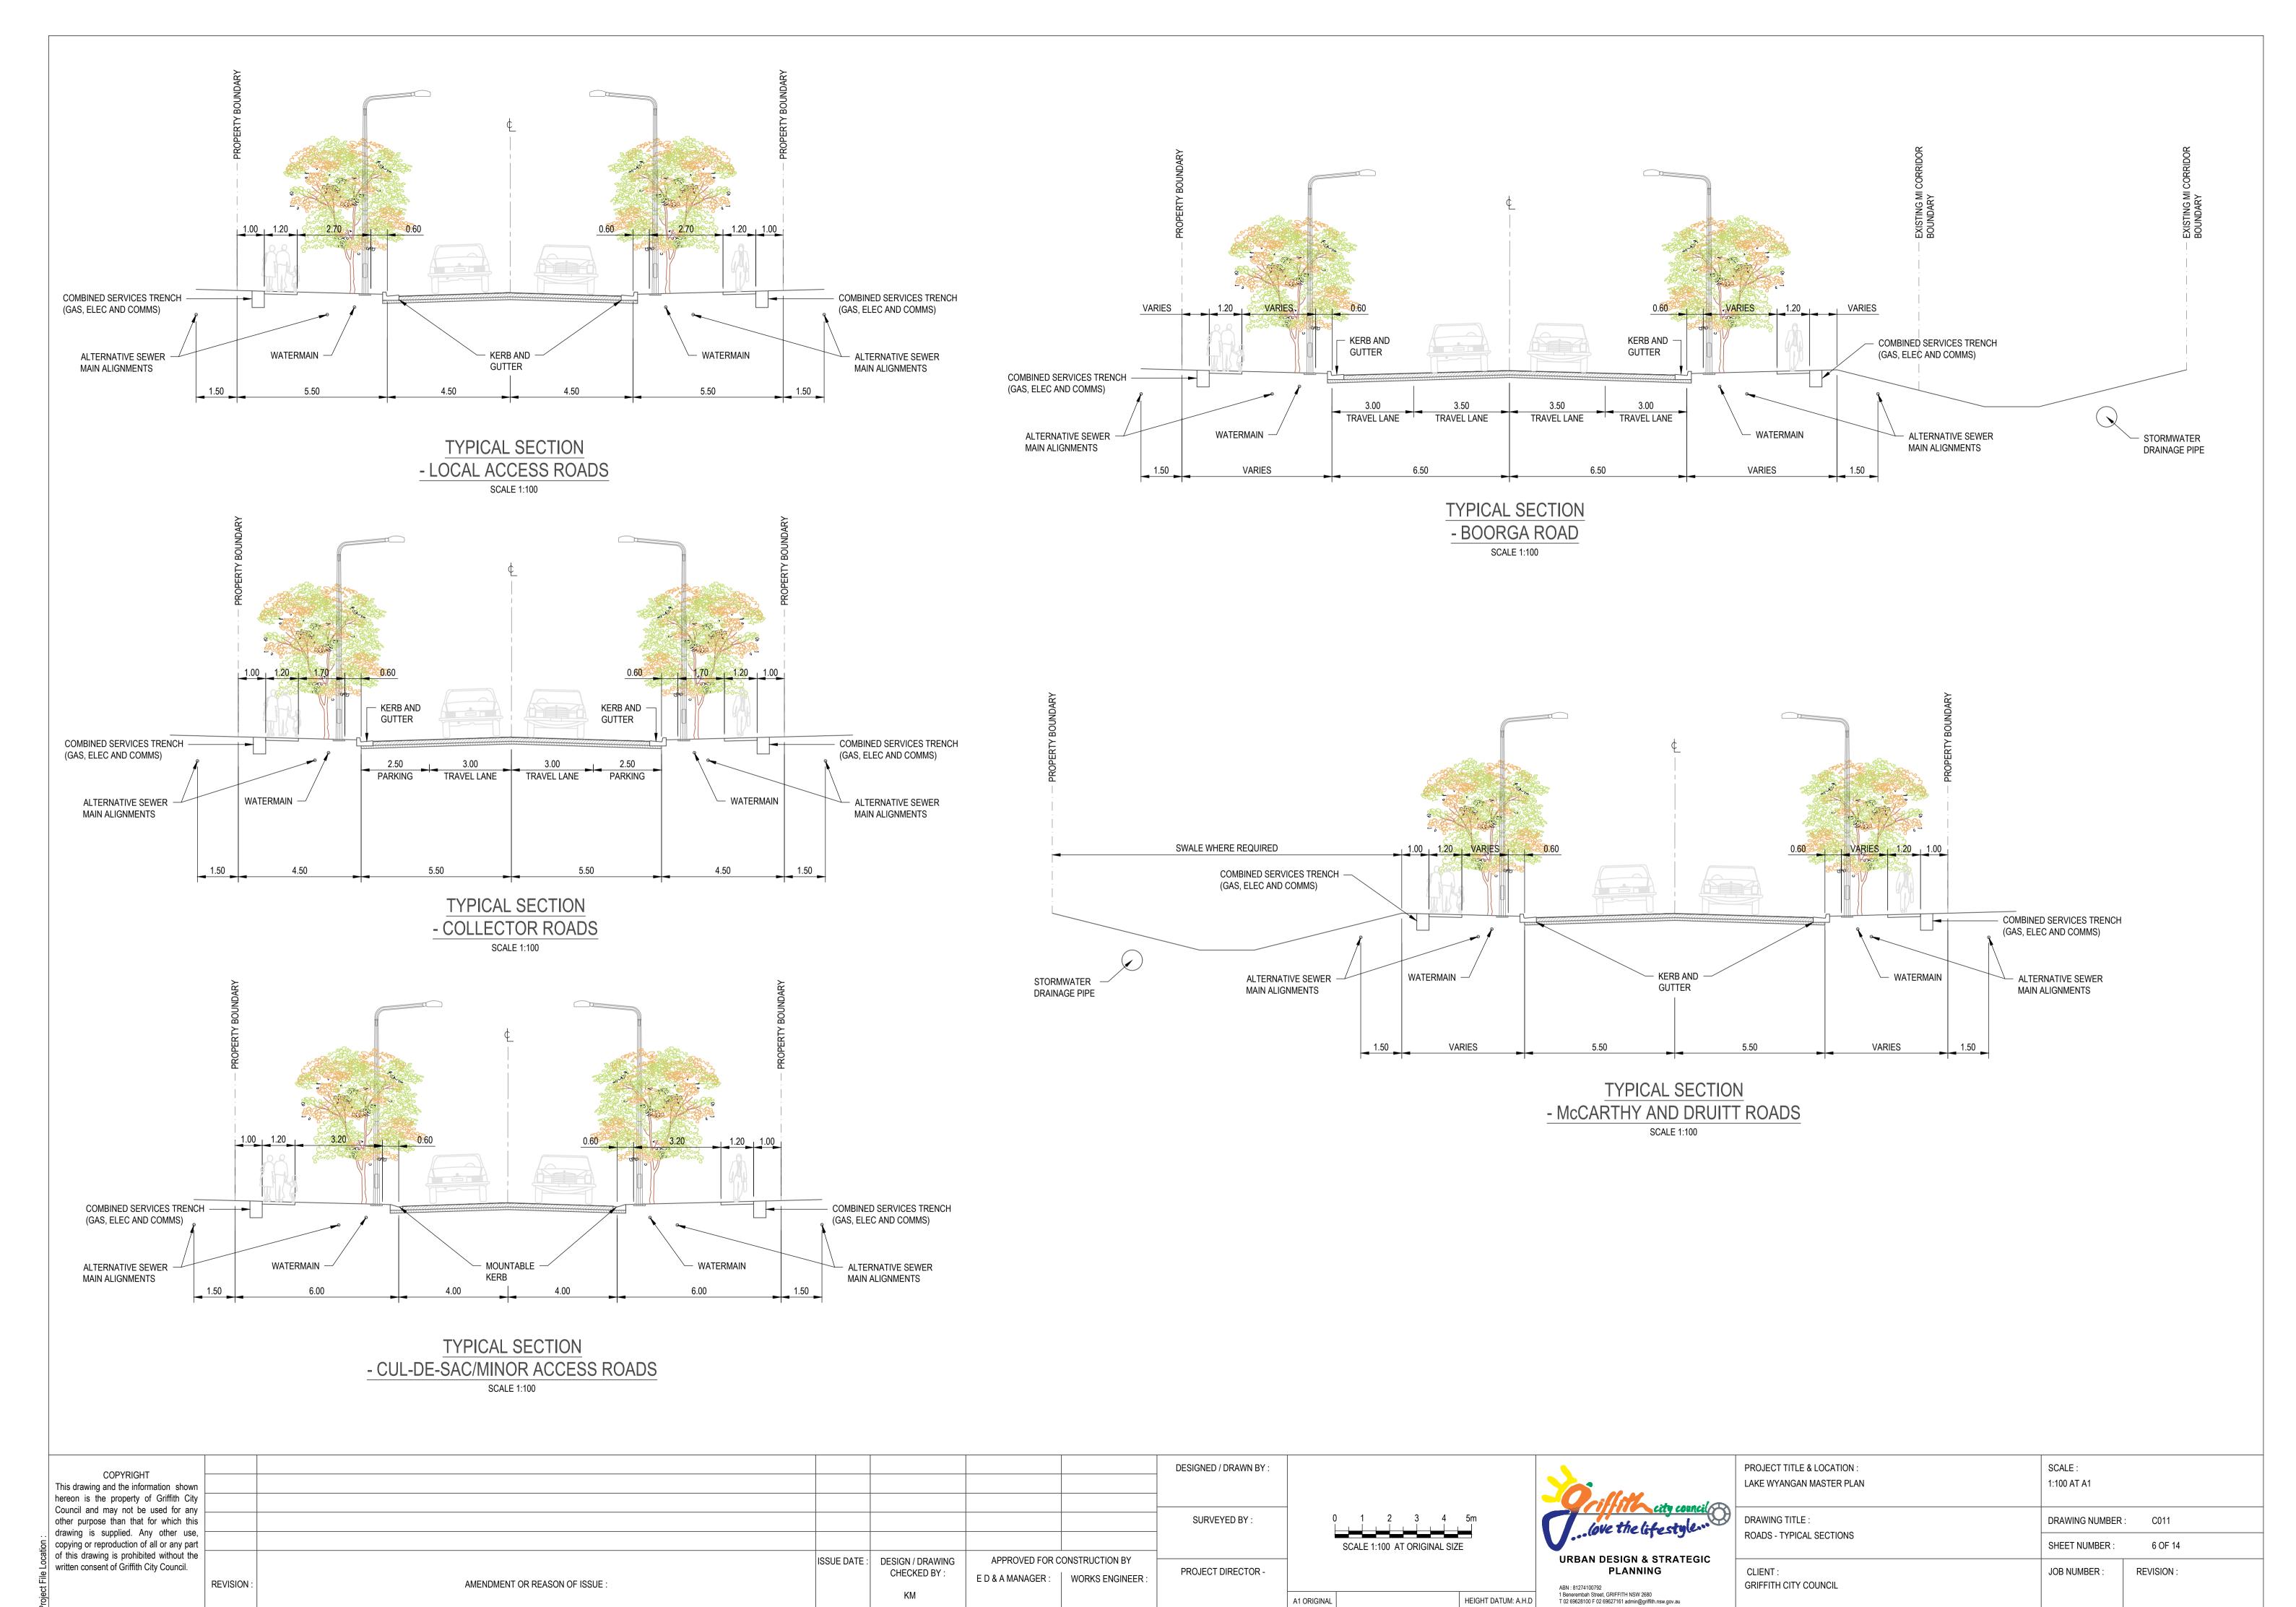

## DRAWING LIST

| DRG No. | DRAWING TITLE                               |
|---------|---------------------------------------------|
| C001    | COVER SHEET, LOCALITY PLAN AND DRAWING LIST |
| C005    | MASTER PLAN                                 |
| C006    | LOT LAYOUT PLAN                             |
| C007    | DEVELOPMENT SEQUENCING PLAN                 |
| C010    | ROADS HIERARCHY PLAN                        |
| C011    | ROADS - TYPICAL SECTIONS                    |
| C012    | FOOTPATH NETWORK PLAN                       |
| C015    | DRAINAGE PLAN                               |
| C016    | DRAINAGE - ENLARGED PLANS                   |
| C017    | DRAINAGE - SWALE TYPICAL SECTIONS           |
| C020    | SEWER PLAN                                  |
| C025    | POTABLE WATER PLAN                          |
| C035    | FLOODING PLAN                               |
| L001    | LANDSCAPE CONCEPT PLAN                      |
|         |                                             |