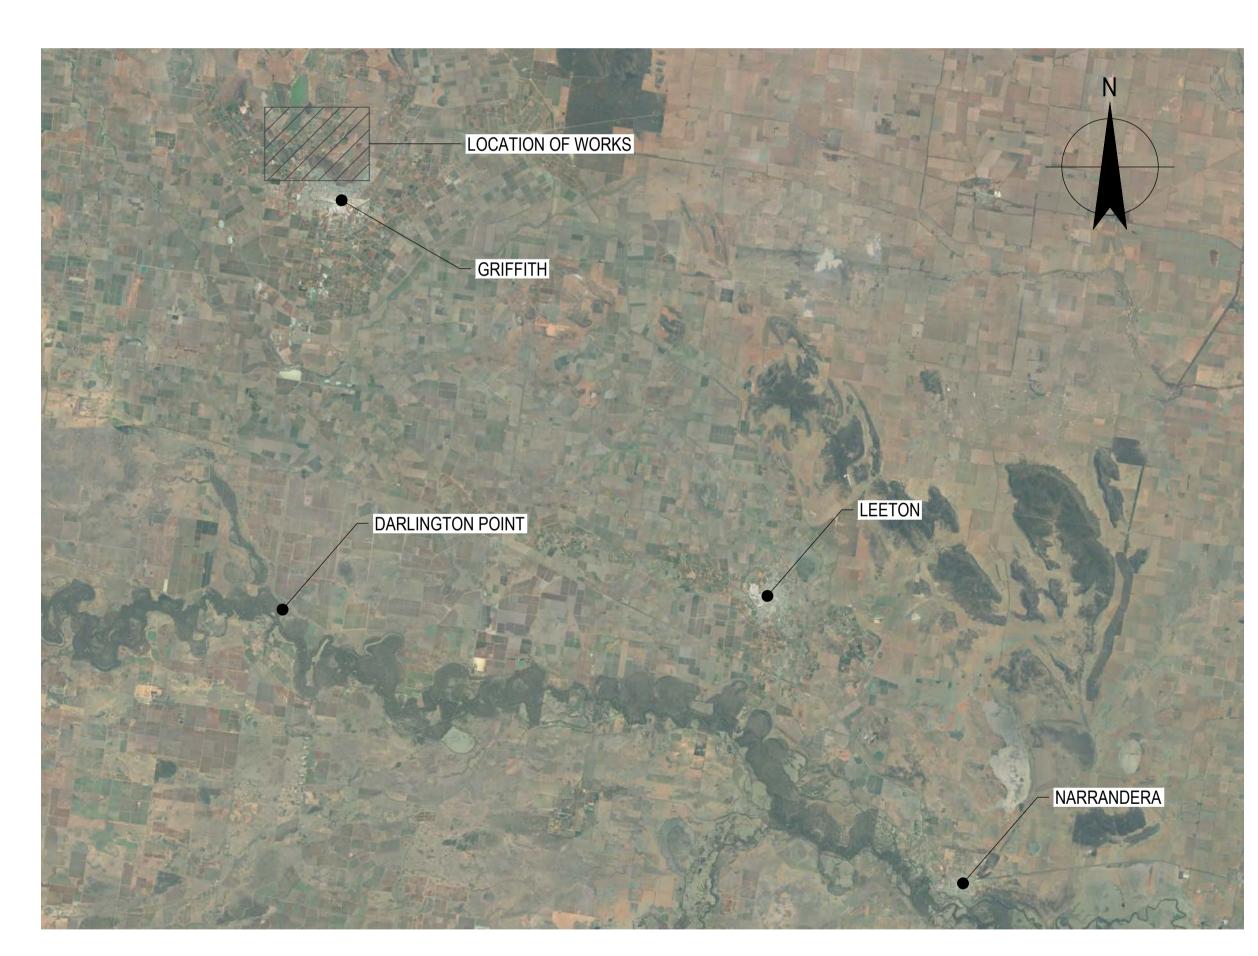

## GRIFFITH CITY COUNCIL LAKE WYANGAN MASTERPLAN



LOCALITY PLAN
N.T.S

## DRAWING LIST

| DRG No. | DRAWING TITLE                               |
|---------|---------------------------------------------|
| C001    | COVER SHEET, LOCALITY PLAN AND DRAWING LIST |
| C005    | MASTER PLAN                                 |
| C006    | LOT LAYOUT PLAN                             |
| C007    | DEVELOPMENT SEQUENCING PLAN                 |
| C010    | ROADS HIERARCHY PLAN                        |
| C011    | ROADS - TYPICAL SECTIONS                    |
| C012    | FOOTPATH NETWORK PLAN                       |
| C015    | DRAINAGE PLAN                               |
| C016    | DRAINAGE - ENLARGED PLANS                   |
| C017    | DRAINAGE - SWALE TYPICAL SECTIONS           |
| C020    | SEWER PLAN                                  |
| C025