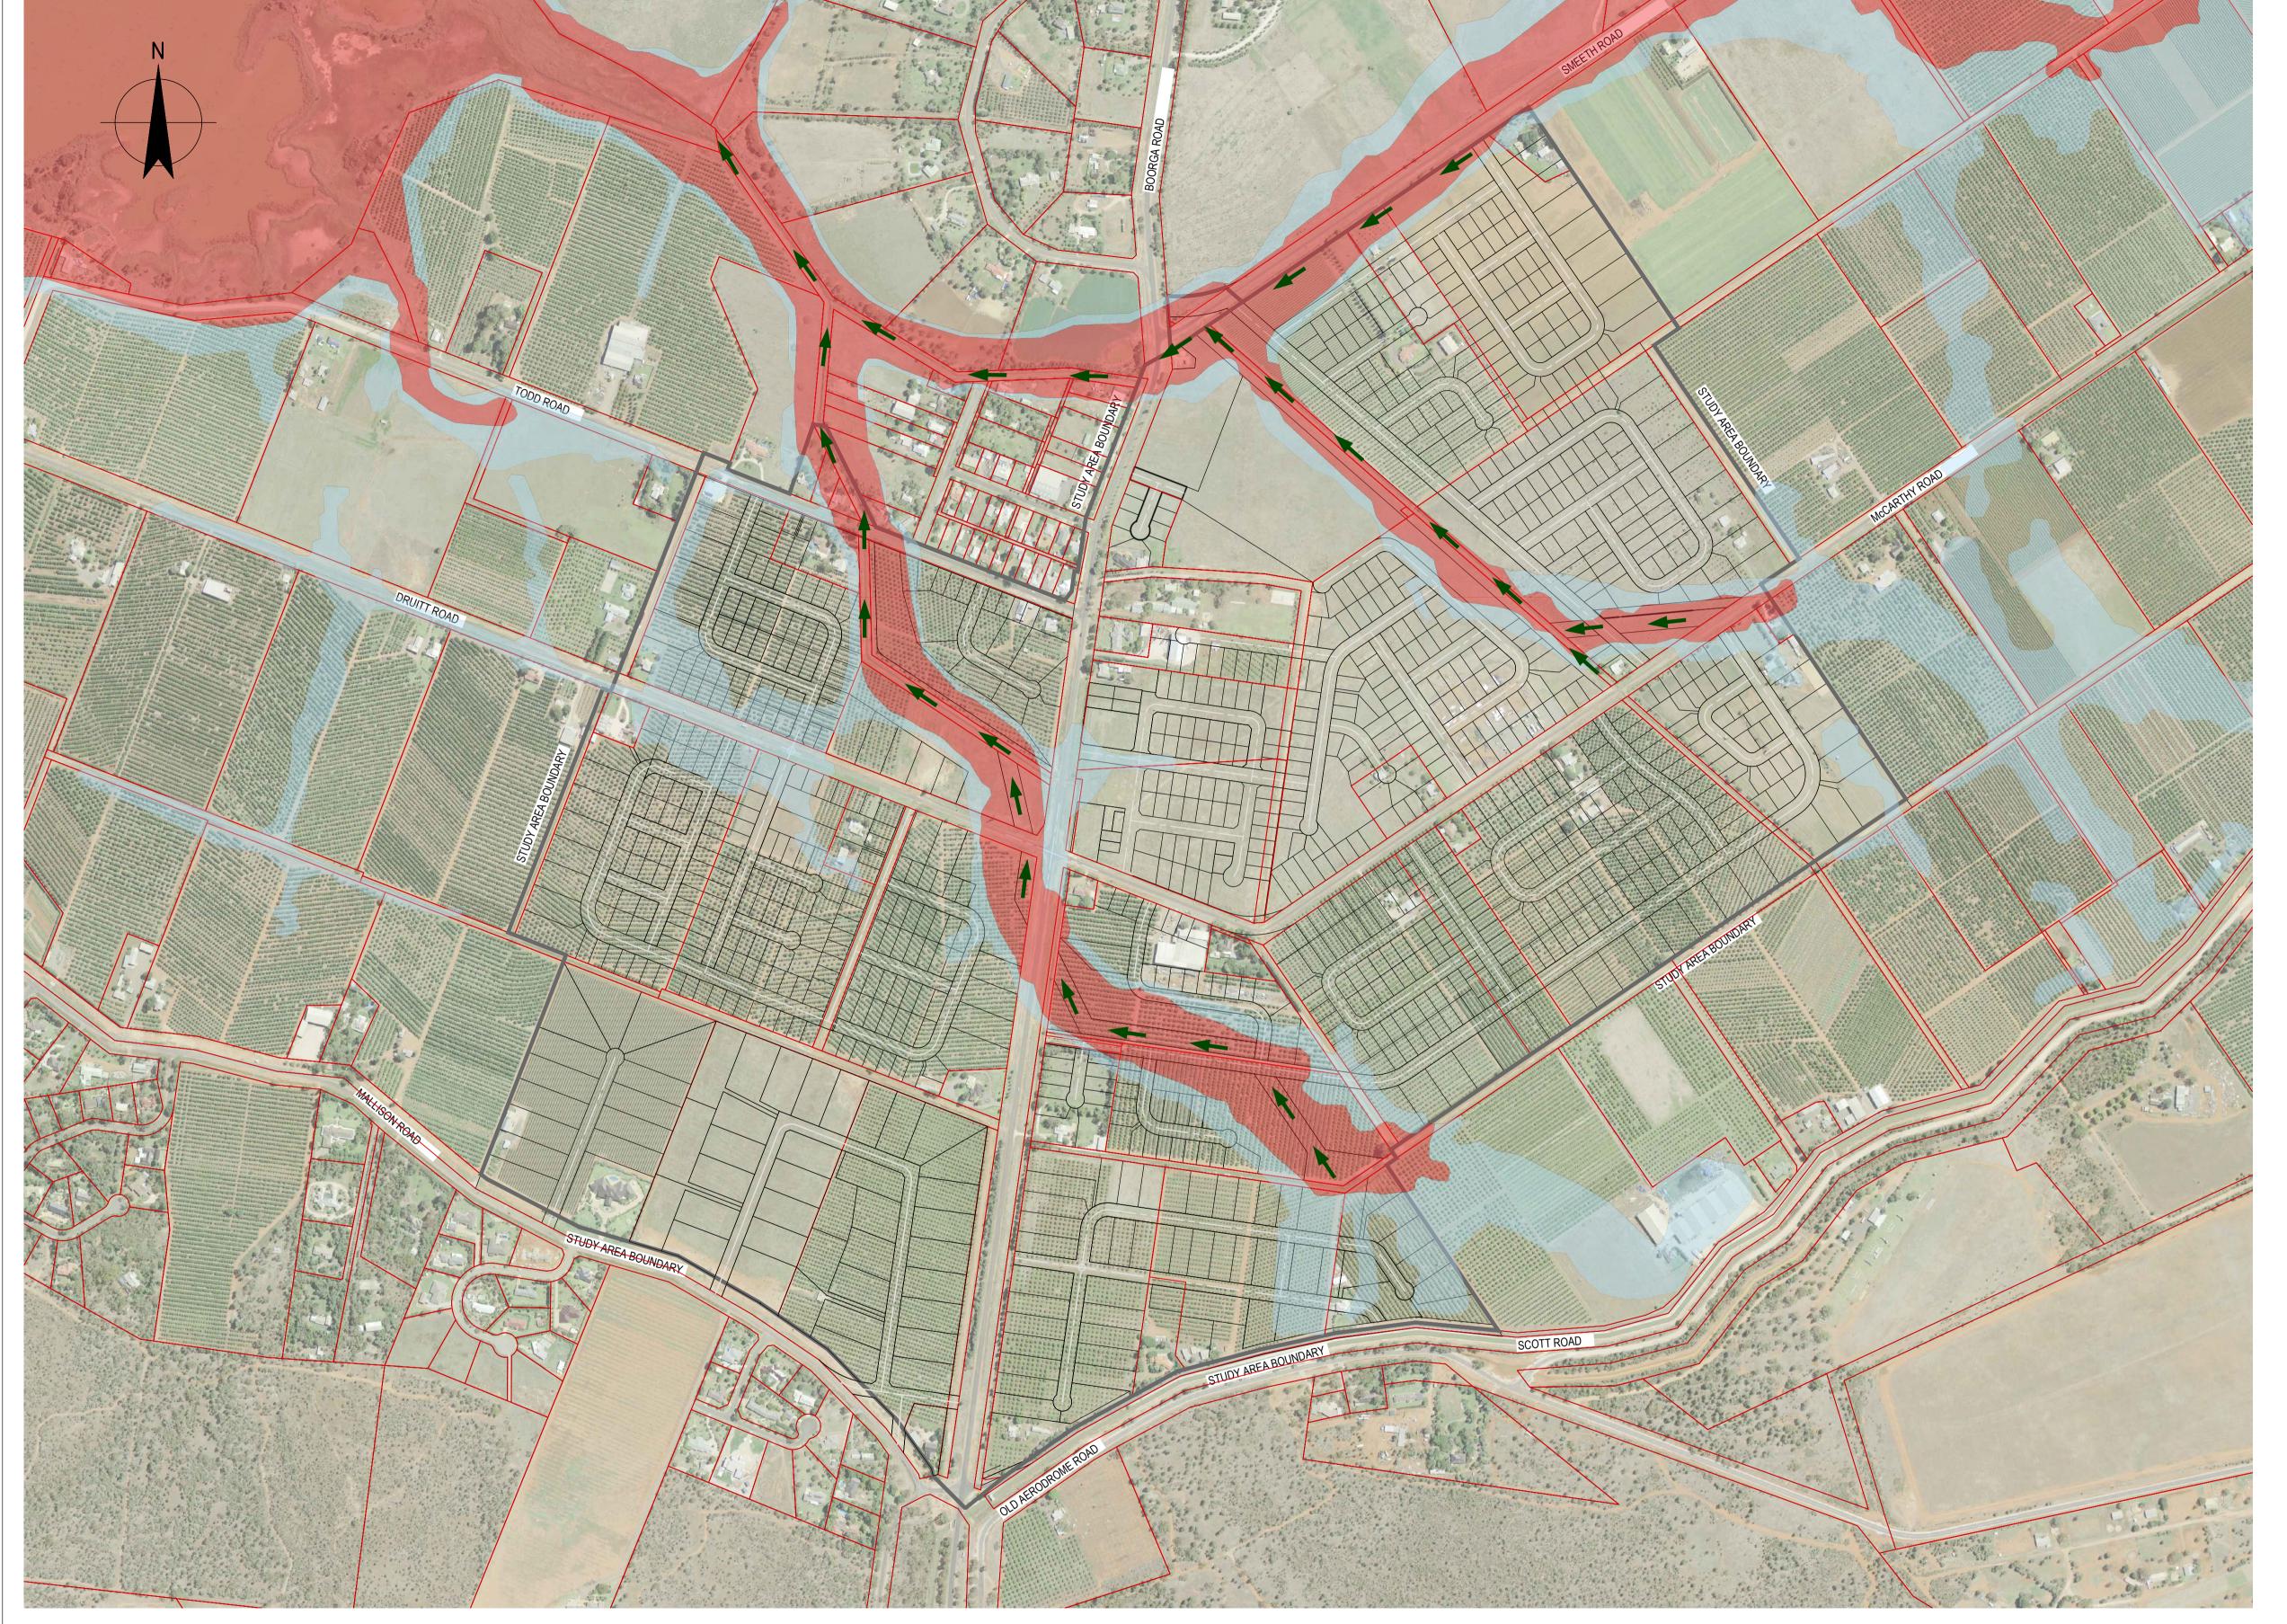

## LEGEND

FLOODING EXTENTS - FLOODWAY

FLOODING EXTENTS - FLOOD FRINGE

LOT AFFECTED BY FLOODWAY

EXISTING LOT BOUNDARIES

SIGNIFICANT DRAINAGE UPGRADE WORKS SIZED FOR POST DEVELOPMENT 1% AEP FLOOD FLOWS. FLOOD MAPPING WILL REQUIRE UPDATING TO REFLECT PROPOSED WORKS

## NOTES

- 1. BUILDINGS ARE TO BE LOCATED OUTSIDE FLOODWAYS
- BUILDINGS WITHIN FLOOD FRINGE AREAS SHALL HAVE FLOOR LEVELS NOT LESS THAN 500mm ABOVE 1% AEP FLOOD LEVEL
- 3. FLOODWAYS AND FLOOD LEVELS SHALL BE DEFINED ON SUBDIVISION PLANS FOR ALL AFFECTED LOTS
- 4. FLOODWAY AND FLOOD FRINGE AREAS SHOWN ON THIS DRAWING
  ARE TAKEN FROM 'LAKE WYANGAN FLOODPLAIN RISK MANAGEMENT
  STUDY AND PLAN 2013'

| PROJECT TITLE & LOCATION :<br>LAKE WYANGAN MASTER PLAN | SCALE :<br>1:5000 AT A1 |           |  |  |
|--------------------------------------------------------|-------------------------|-----------|--|--|
| DRAWING TITLE :                                        | DRAWING NUMBER : C035   |           |  |  |
| FLOODING PLAN                                          | SHEET NUMBER :          | 13 OF 14  |  |  |
| CLIENT :<br>GRIFFITH CITY COUNCIL                      | JOB NUMBER :            | REVISION: |  |  |