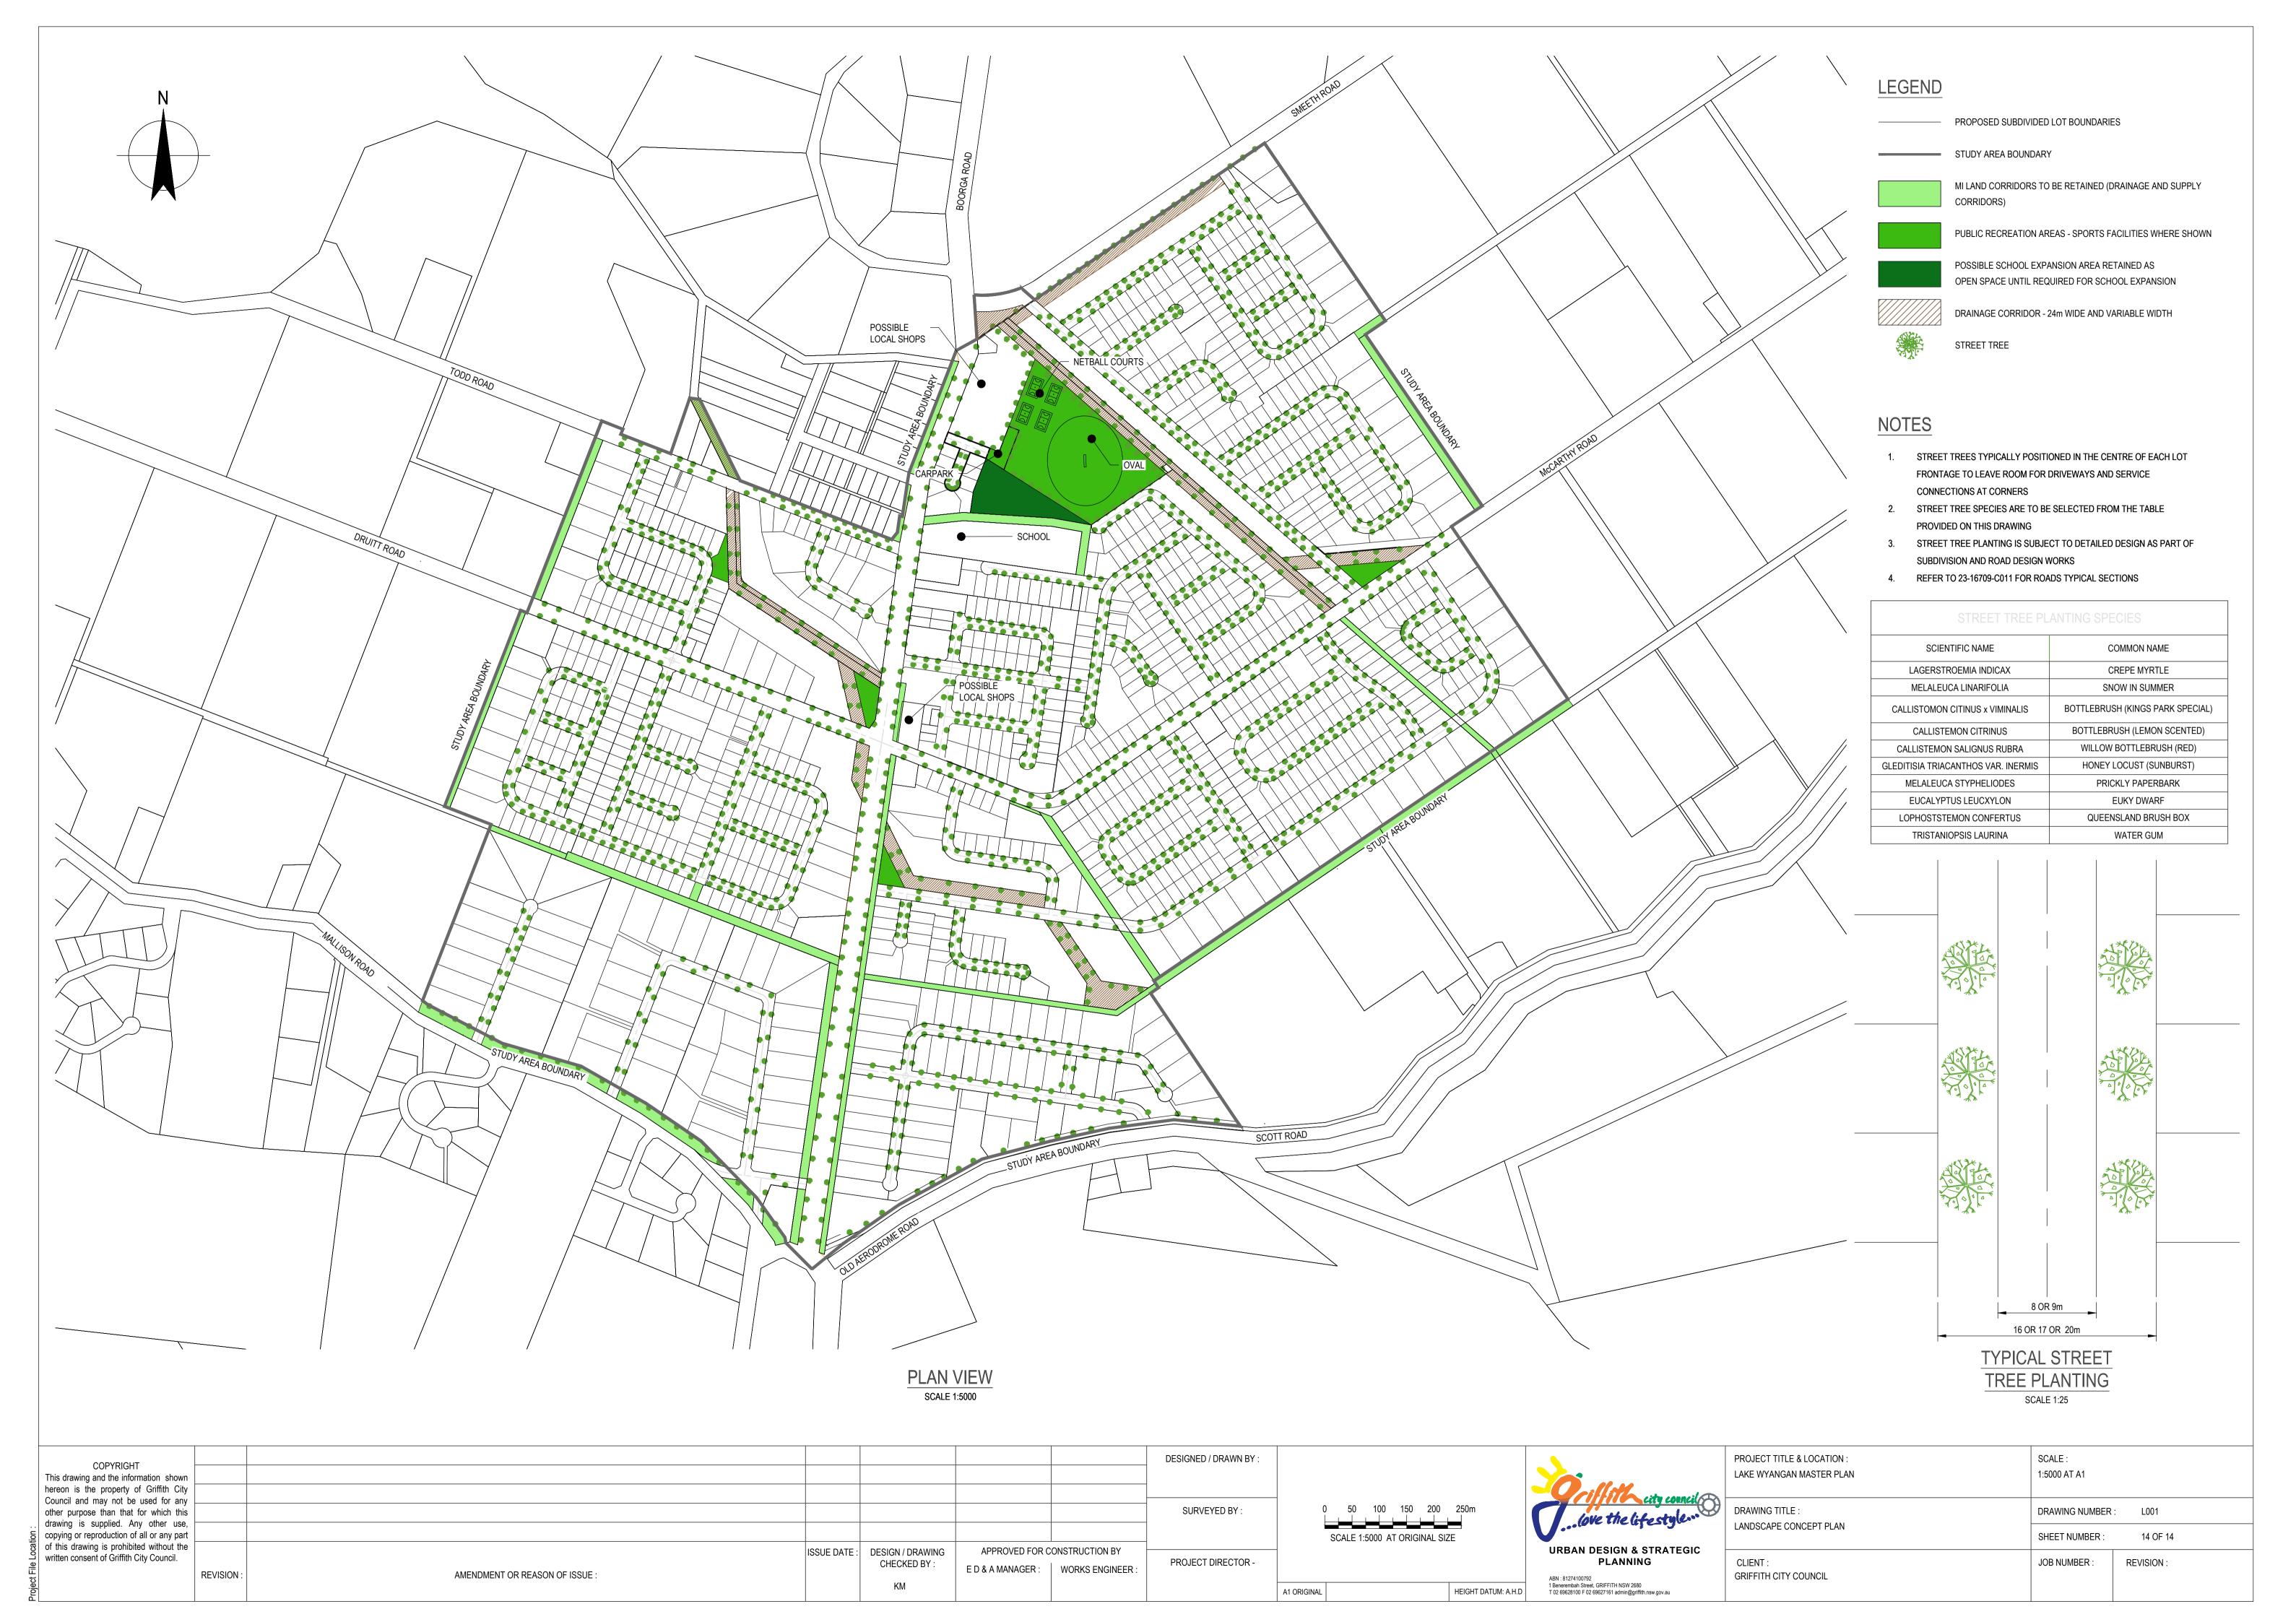

## DRAWING LIST

| DRG No. | DRAWING TITLE                               |
|---------|---------------------------------------------|
| C001    | COVER SHEET, LOCALITY PLAN AND DRAWING LIST |
| C005    | MASTER PLAN                                 |
| C006    | LOT LAYOUT PLAN                             |
| C007    | DEVELOPMENT SEQUENCING PLAN                 |
| C010    | ROADS HIERARCHY PLAN                        |
| C011    | ROADS - TYPICAL SECTIONS                    |
| C012    | FOOTPATH NETWORK PLAN                       |
| C015    | DRAINAGE PLAN                               |
| C016    | DRAINAGE - ENLARGED PLANS                   |
| C017    | DRAINAGE - SWALE TYPICAL SECTIONS           |
| C020    | SEWER PLAN                                  |
| C025    | POTABLE WATER PLAN                          |
| C035    | FLOODING PLAN                               |
| L001    | LANDSCAPE CONCEPT PLAN                      |
|         |                                             |