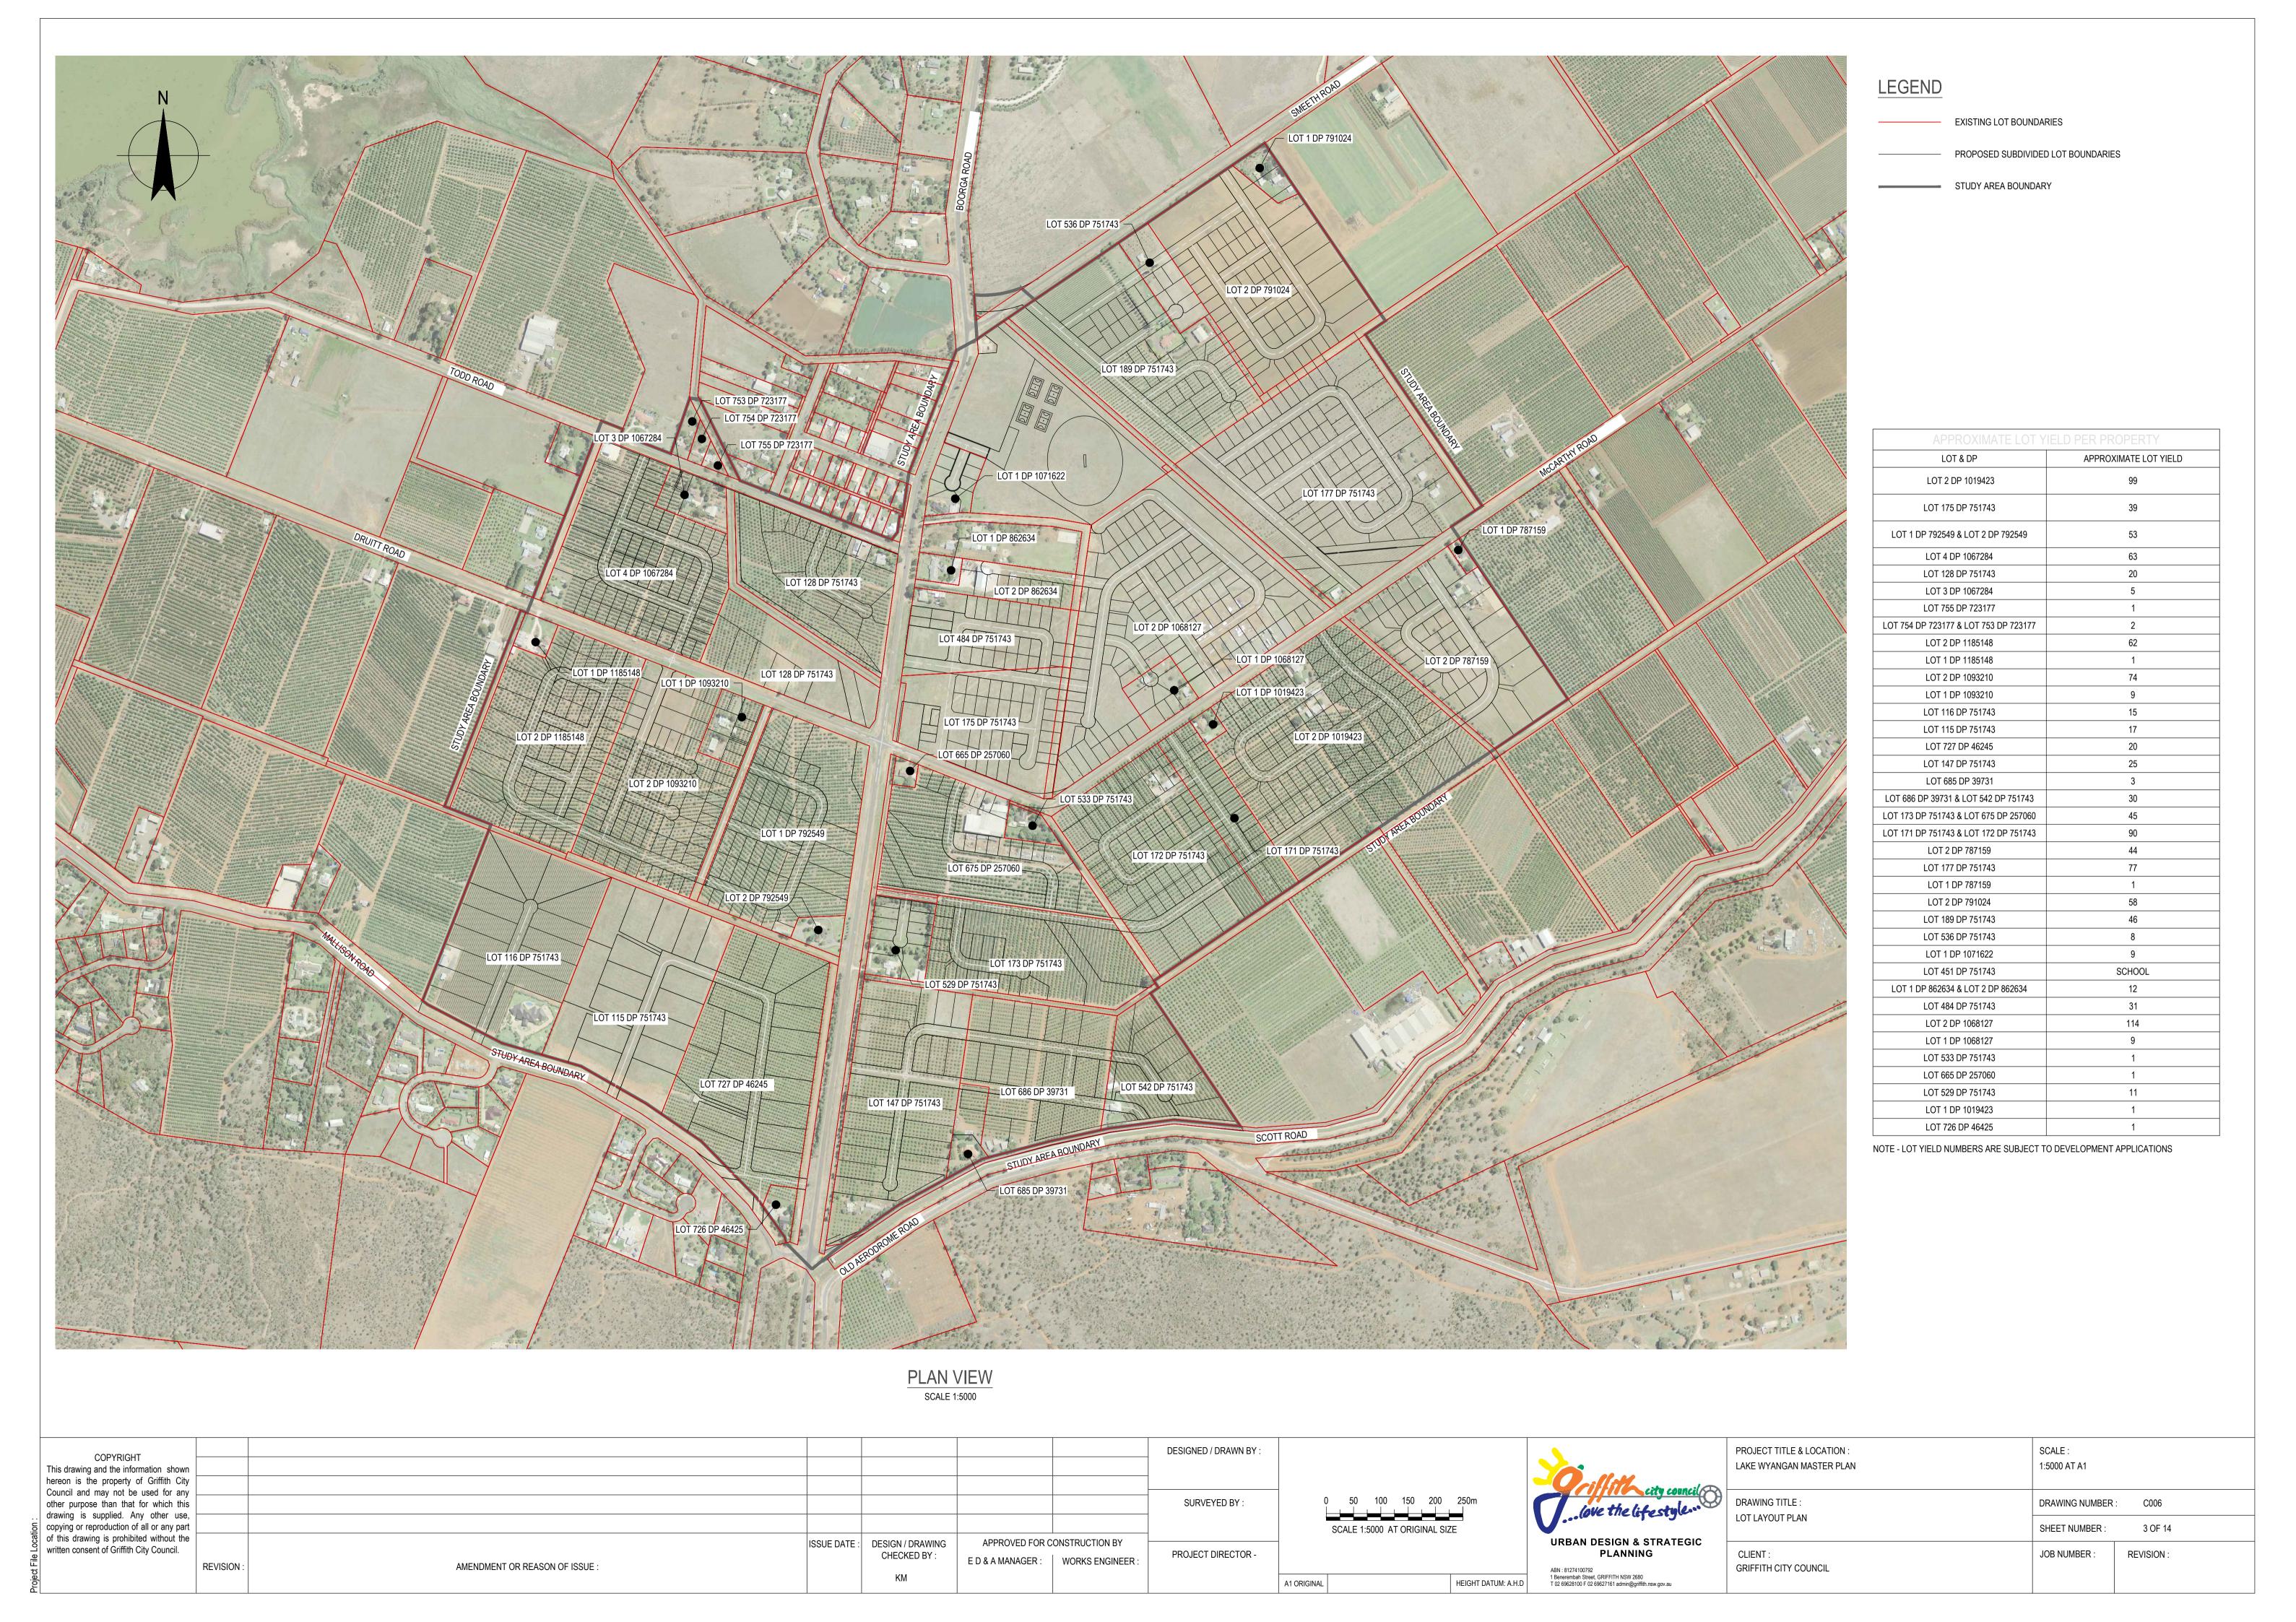

## DRAWING LIST

| DRG No. | DRAWING TITLE                               |
|---------|---------------------------------------------|
| C001    | COVER SHEET, LOCALITY PLAN AND DRAWING LIST |
| C005    | MASTER PLAN                                 |
| C006    | LOT LAYOUT PLAN                             |
| C007    | DEVELOPMENT SEQUENCING PLAN                 |
| C010    | ROADS HIERARCHY PLAN                        |
| C011    | ROADS - TYPICAL SECTIONS                    |
| C012    | FOOTPATH NETWORK PLAN                       |
| C015    | DRAINAGE PLAN                               |
| C016    | DRAINAGE - ENLARGED PLANS                   |
| C017    | DRAINAGE - SWALE TYPICAL SECTIONS           |
| C020    | SEWER PLAN                                  |
| C025    | POTABLE WATER PLAN                          |
| C035    | FLOODING PLAN                               |
| L001    | LANDSCAPE CONCEPT PLAN                      |
|         |                                             |