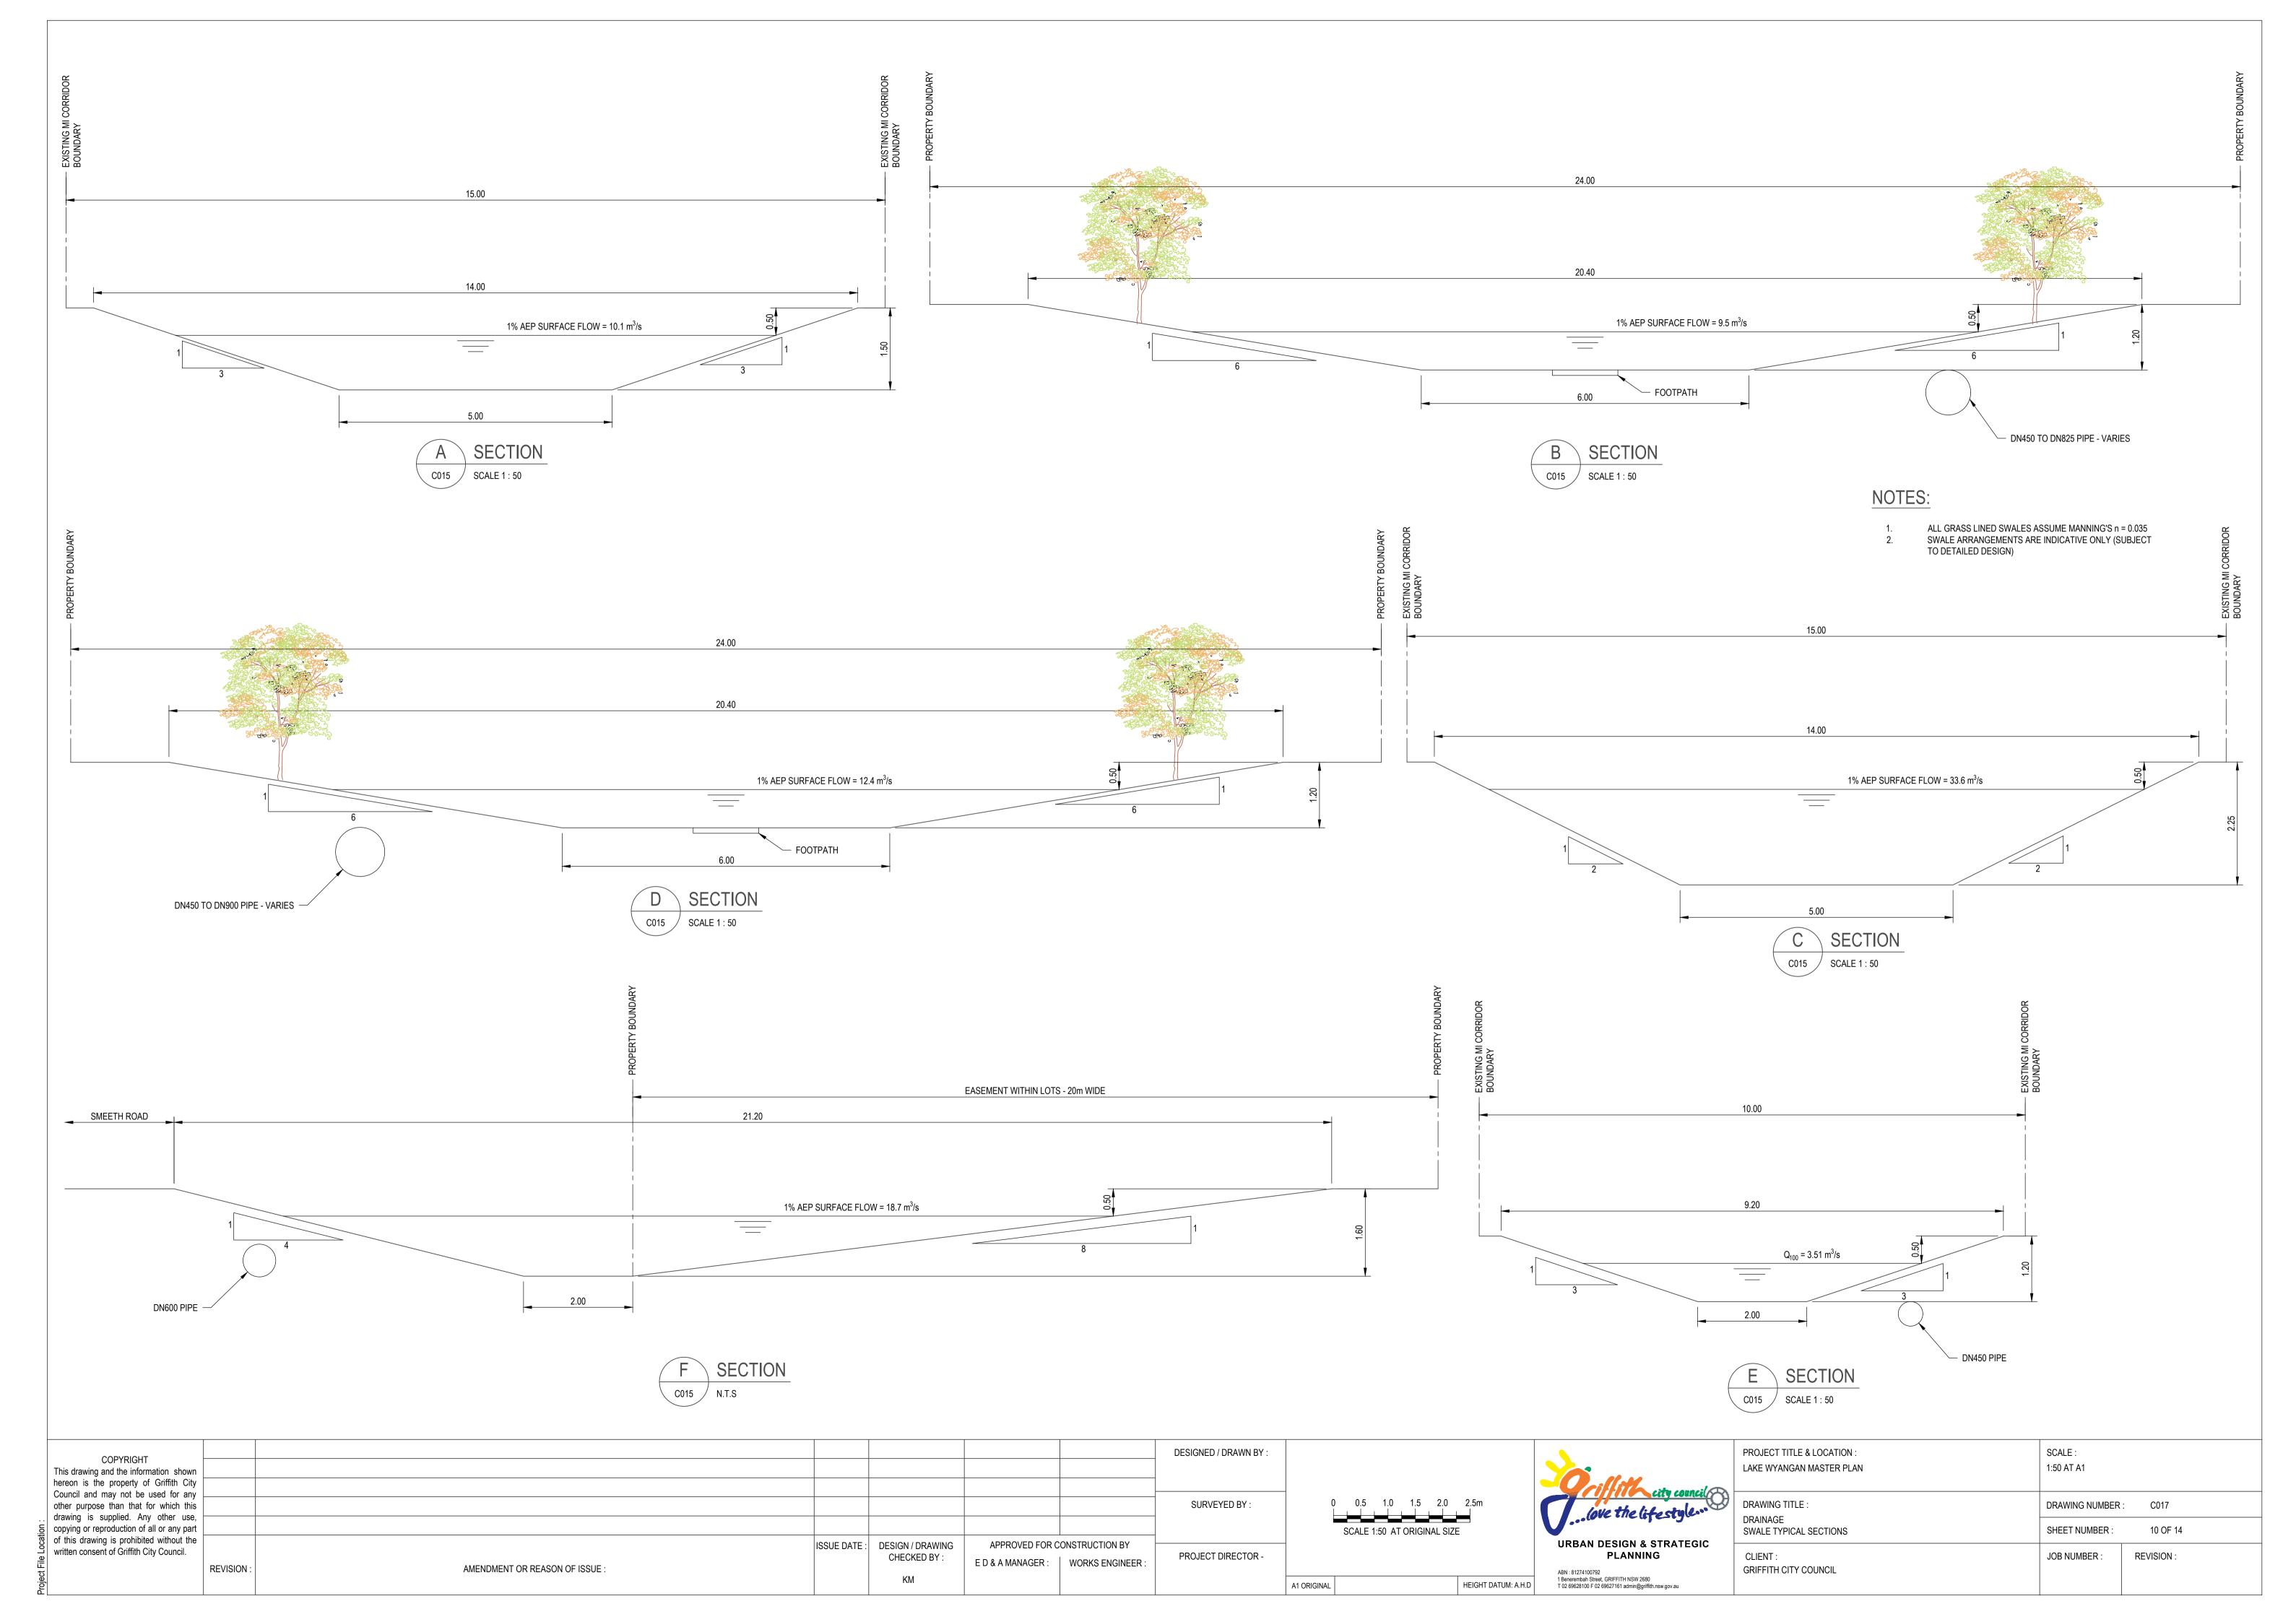

|                                |              | KM           |                   |                 |                    | A1 ORIGINAL           |   |



| PROJECT TITLE & LOCATION :<br>LAKE WYANGAN MASTER PLAN | SCALE :<br>1:5000 AT A1 |           |  |  |
|--------------------------------------------------------|-------------------------|-----------|--|--|
| DRAWING TITLE :                                        | DRAWING NUMBER : C001   |           |  |  |
| COVER SHEET, LOCALITY PLAN AND<br>DRAWING LIST         | SHEET NUMBER :          | 1 OF 14   |  |  |
| CLIENT :<br>GRIFFITH CITY COUNCIL                      | JOB NUMBER :            | REVISION: |  |  |

























## LEGEND

FLOODING EXTENTS - FLOODWAY



FLOODING EXTENTS - FLOOD FRINGE



LOT AFFECTED BY FLOODWAY

EXISTING LOT BOUNDARIES



SIGNIFICANT DRAINAGE UPGRADE WORKS SIZED FOR POST DEVELOPMENT 1% AEP FLOOD FLOWS. FLOOD MAPPING WILL REQUIRE UPDATING TO REFLECT PROPOSED WORKS

## NOTES

- 1. BUILDINGS ARE TO BE LOCATED OUTSIDE FLOODWAYS
- BUILDINGS WITHIN FLOOD FRINGE AREAS SHALL HAVE FLOOR LEVELS NOT LESS THAN 500mm ABOVE 1% AEP FLOOD LEVEL
- 3. FLOODWAYS AND FLOOD LEVELS SHALL BE DEFINED ON SUBDIVISION PLANS FOR ALL AFFECTED LOTS
- 4. FLOODWAY AND FLOOD FRINGE AREAS SHOWN ON THIS DRAWING
  ARE TAKEN FROM 'LAKE WYANGAN FLOODPLAIN RISK MANAGEMENT
  STUDY AND PLAN 2013'

PLAN VIEW
SCALE 1:5000

KM

DESIGNED / DRAWN BY : COPYRIGHT This drawing and the information shown hereon is the pro