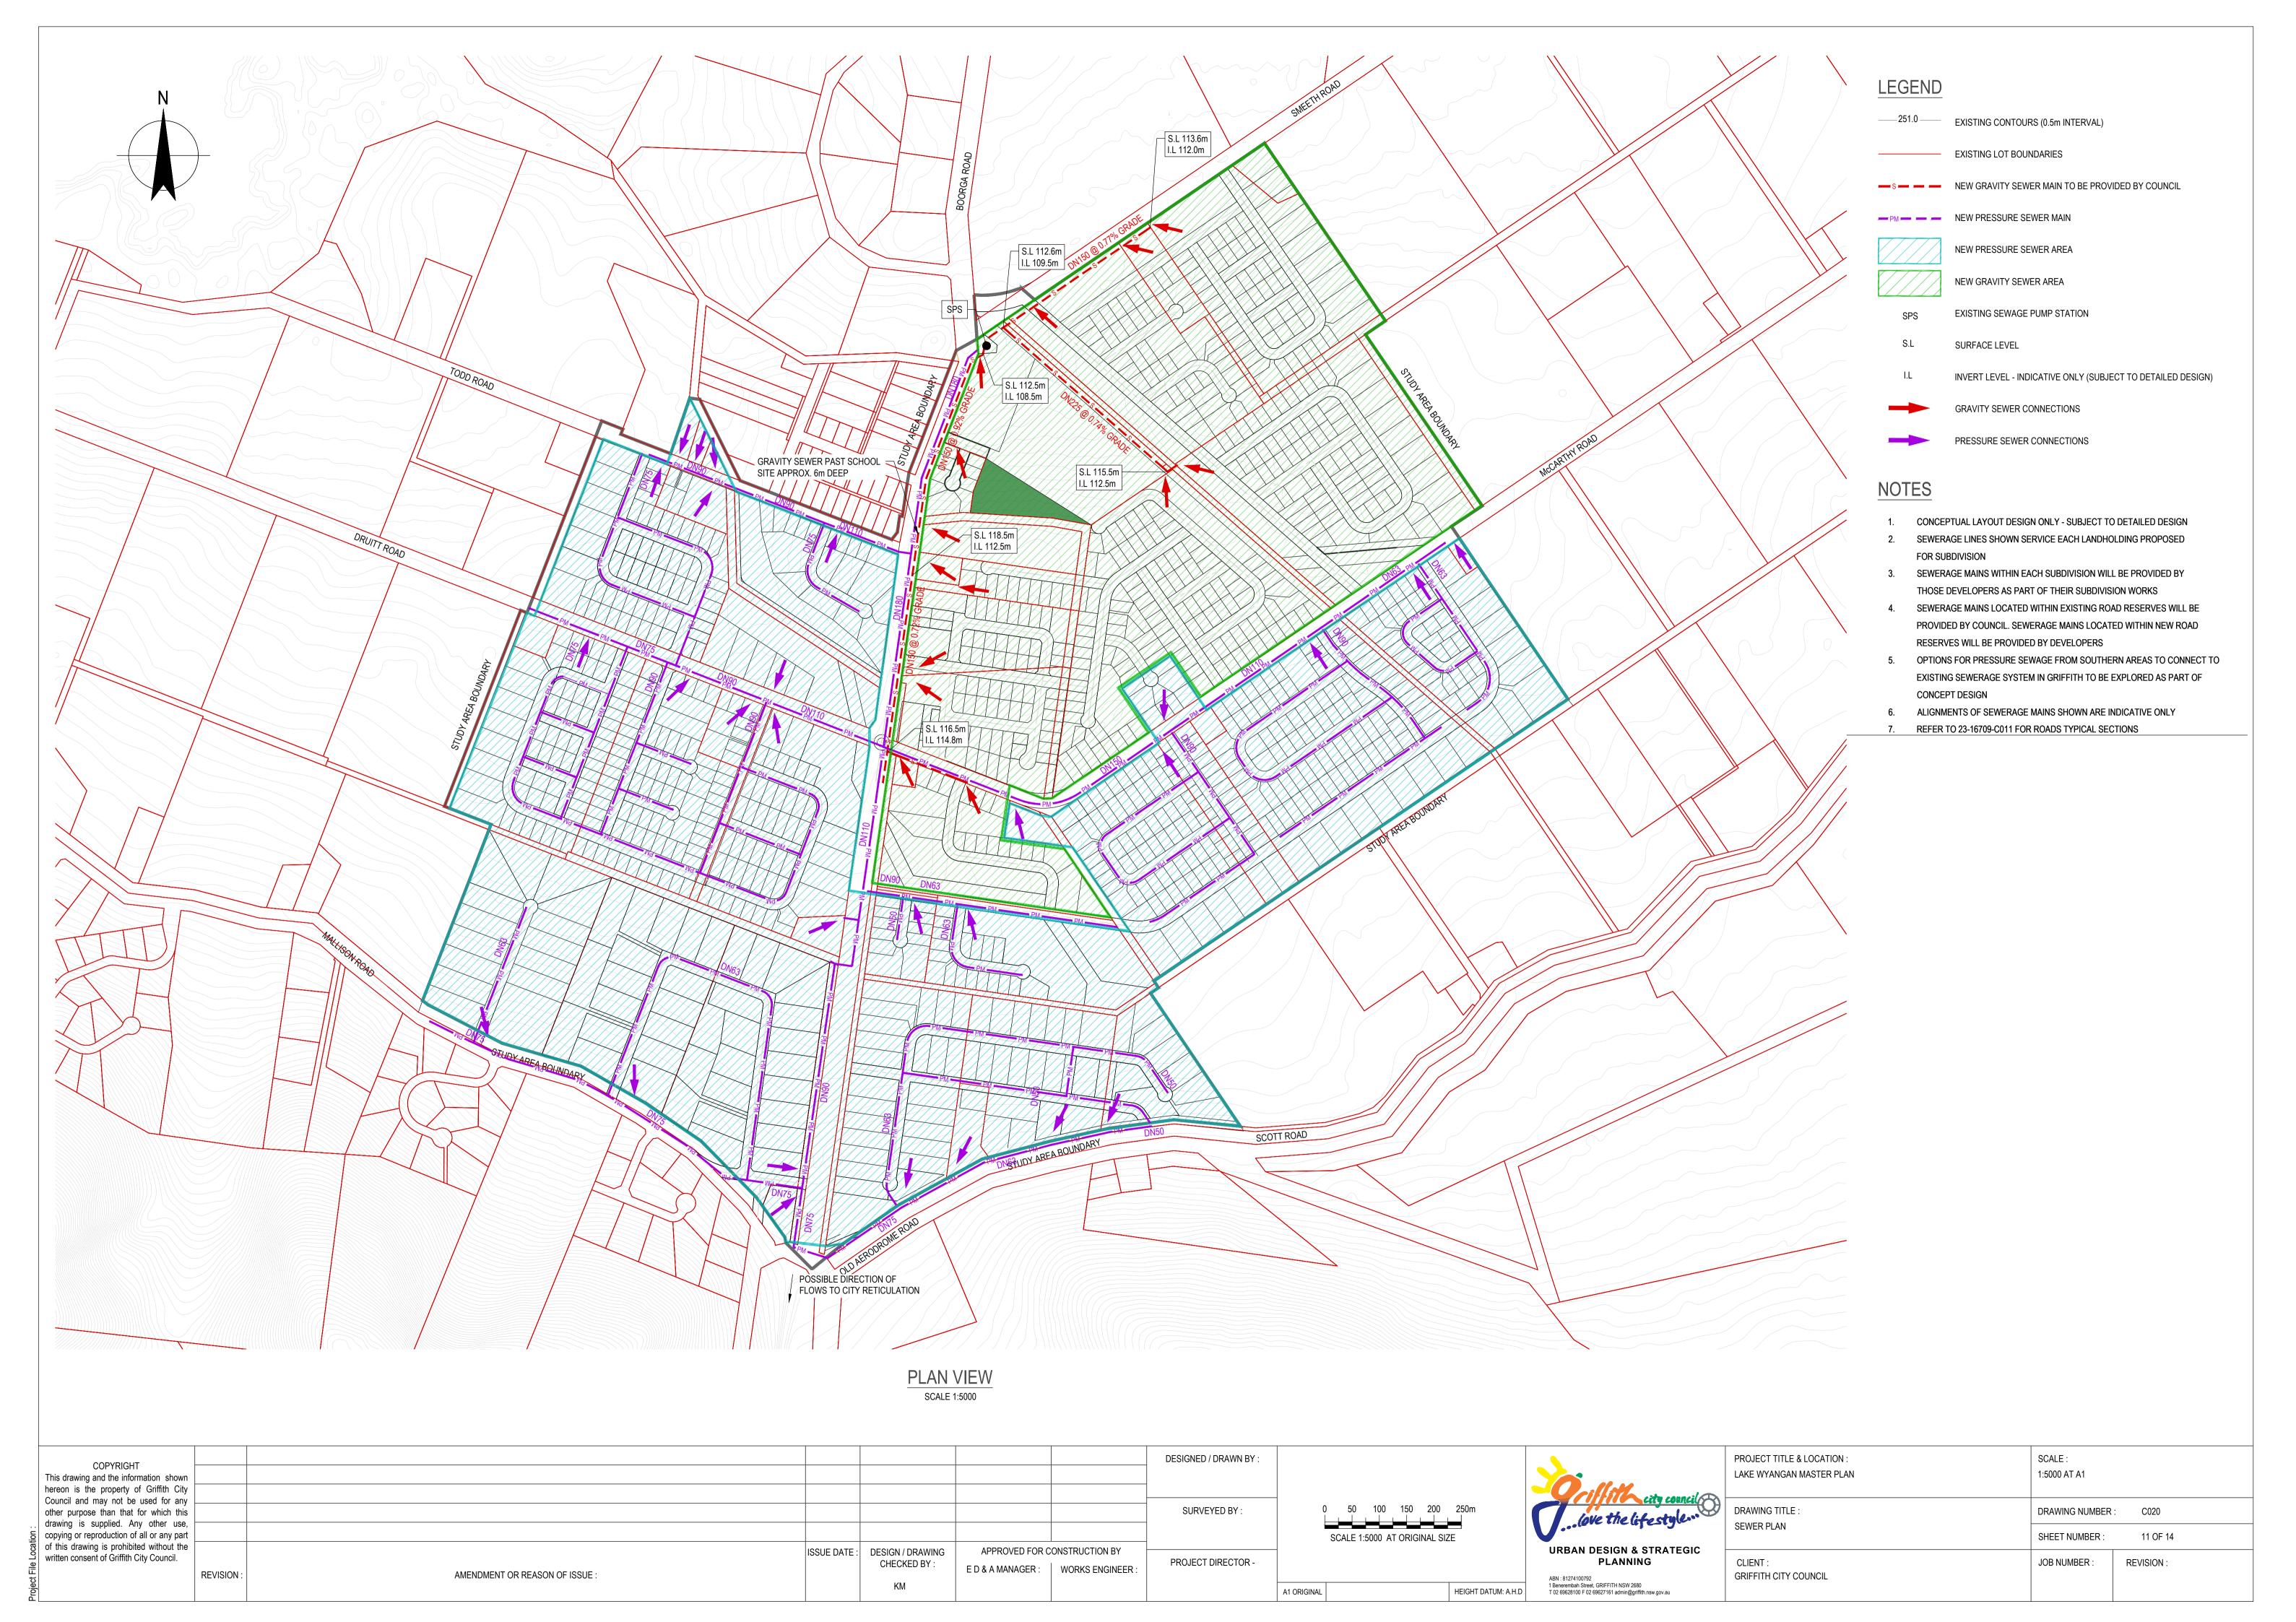

|                                |              | KM           |                   |                 |                    | A1 ORIGINAL           |   |



| PROJECT TITLE & LOCATION :<br>LAKE WYANGAN MASTER PLAN | SCALE :<br>1:5000 AT A1 |           |  |  |
|--------------------------------------------------------|-------------------------|-----------|--|--|
| DRAWING TITLE :                                        | DRAWING NUMBER : C001   |           |  |  |
| COVER SHEET, LOCALITY PLAN AND<br>DRAWING LIST         | SHEET NUMBER :          | 1 OF 14   |  |  |
| CLIENT :<br>GRIFFITH CITY COUNCIL                      | JOB NUMBER :            | REVISION: |  |  |

























## LEGEND

FLOODING EXTENTS - FLOODWAY



FLOODING EXTENTS - FLOOD FRINGE



LOT AFFECTED BY FLOODWAY

EXISTING LOT BOUNDARIES



SIGNIFICANT DRAINAGE UPGRADE WORKS SIZED FOR POST DEVELOPMENT 1% AEP FLOOD FLOWS. FLOOD MAPPING WILL REQUIRE UPDATING TO REFLECT PROPOSED WORKS

## NOTES

- 1. BUILDINGS ARE TO BE LOCATED OUTSIDE FLOODWAYS
- BUILDINGS WITHIN FLOOD FRINGE AREAS SHALL HAVE FLOOR LEVELS NOT LESS THAN 500mm ABOVE 1% AEP FLOOD LEVEL
- 3. FLOODWAYS AND FLOOD LEVELS SHALL BE DEFINED ON SUBDIVISION PLANS FOR ALL AFFECTED LOTS
- 4. FLOODWAY AND FLOOD FRINGE AREAS SHOWN ON THIS DRAWING
  ARE TAKEN FROM 'LAKE WYANGAN FLOODPLAIN RISK MANAGEMENT
  STUDY AND PLAN 2013'

PLAN VIEW
SCALE 1:5000

KM

DESIGNED / DRAWN BY : COPYRIGHT This drawing and the information shown hereon is the prope